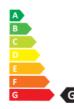

| Energy                                                                                                                                                                     | Circularity                       | Packaging                                                                                                   |
|----------------------------------------------------------------------------------------------------------------------------------------------------------------------------|-----------------------------------|-------------------------------------------------------------------------------------------------------------|
| <ul> <li>Dimmable: Only with specific dimmers</li> <li>Energy Efficiency Class: G</li> <li>Luminous Efficacy (rated) (Nom): 65 lm/W</li> <li>Power (Nom): 6.7 W</li> </ul> | • Nominal Lifetime (Nom): 40000 h | <ul> <li>SAP Weight Paper Unit (Case): 0.208 kg</li> <li>SAP Weight Paper Unit (Piece): 0.015 kg</li> </ul> |
| J Substances                                                                                                                                                               | Weight & Materials                |                                                                                                             |
| • EU REACH restrictions compliant: Yes<br>• EU REACH SVHC declaration: Yes                                                                                                 | • Net Weight (Piece): 0.052 kg    |                                                                                                             |

Energy efficiency ranking / External awards