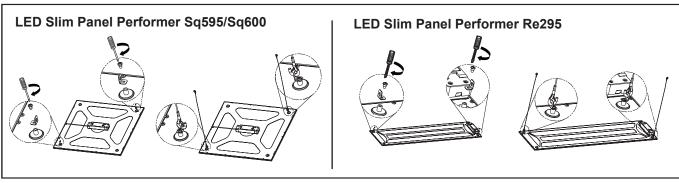

## **LED Fixture Ceiling Cable Kit**

Version date 11-01-2017 www.opple.com

|           | I          |                                         |
|-----------|------------|-----------------------------------------|
|           | Drawing    | Lum.compliance                          |
| Bracket-1 | ( <u> </u> | LED Downlinght HZ-DIM                   |
| Bracket-2 |            | LED Slim Panel Ecomax Sq595/Sq600/Re295 |
| Bracket-3 |            | LED Slim Panel Sq595/Sq600/Re295        |