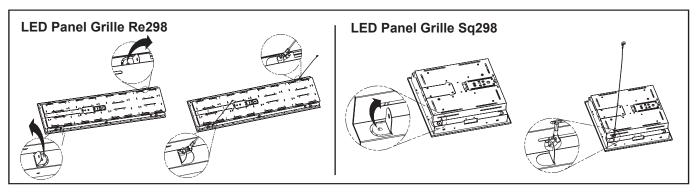

## **LED Fixture Ceiling Cable Kit**

Version date 11-01-2017 www.opple.com

|           | I          |                                         |
|-----------|------------|-----------------------------------------|
|           | Drawing    | Lum.compliance                          |
| Bracket-1 | ( <u> </u> | LED Downlinght HZ-DIM                   |
| Bracket-2 |            | LED Slim Panel Ecomax Sq595/Sq600/Re295 |
| Bracket-3 |            | LED Slim Panel Sq595/Sq600/Re295        |