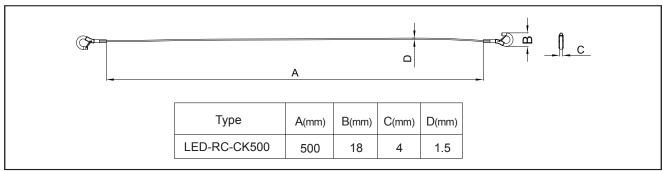

## **LED Fixture Ceiling Cable Kit**

Version date 11-01-2017 www.opple.com

|           | I          |                                         |
|-----------|------------|-----------------------------------------|
|           | Drawing    | Lum.compliance                          |
| Bracket-1 | ( <u> </u> | LED Downlinght HZ-DIM                   |
| Bracket-2 |            | LED Slim Panel Ecomax Sq595/Sq600/Re295 |
| Bracket-3 |            | LED Slim Panel Sq595/Sq600/Re295        |