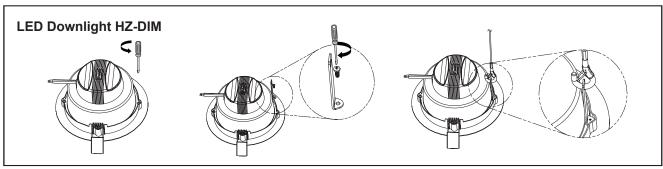

## **LED Fixture Ceiling Cable Kit**

Version date 11-01-2017 www.opple.com

|           | I          |                                         |
|-----------|------------|-----------------------------------------|
|           | Drawing    | Lum.compliance                          |
| Bracket-1 | ( <u> </u> | LED Downlinght HZ-DIM                   |
| Bracket-2 |            | LED Slim Panel Ecomax Sq595/Sq600/Re295 |
| Bracket-3 |            | LED Slim Panel Sq595/Sq600/Re295        |