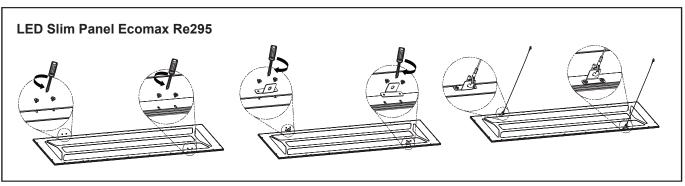

## **LED Fixture Ceiling Cable Kit**

Version date 11-01-2017 www.opple.com

|           | I          |                                         |
|-----------|------------|-----------------------------------------|
|           | Drawing    | Lum.compliance                          |
| Bracket-1 | ( <u> </u> | LED Downlinght HZ-DIM                   |
| Bracket-2 |            | LED Slim Panel Ecomax Sq595/Sq600/Re295 |
| Bracket-3 |            | LED Slim Panel Sq595/Sq600/Re295        |