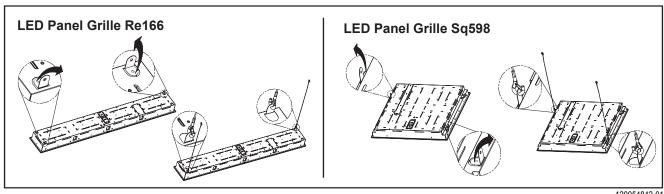

## **LED Fixture Ceiling Cable Kit**

Version date 11-01-2017 www.opple.com

|           | I          |                                         |
|-----------|------------|-----------------------------------------|
|           | Drawing    | Lum.compliance                          |
| Bracket-1 | ( <u> </u> | LED Downlinght HZ-DIM                   |
| Bracket-2 |            | LED Slim Panel Ecomax Sq595/Sq600/Re295 |
| Bracket-3 |            | LED Slim Panel Sq595/Sq600/Re295        |