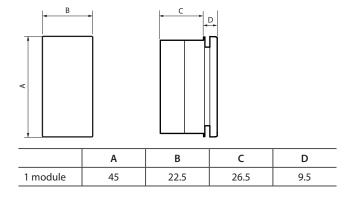

Cat. No(s): HD4045 - HC4045 - HS4045

# Basic control devices Electronic pushbuttons



## 1. USE

Electronic pushbutton control device for lighting and other control.

# 2. RANGE

| Designation                                                     | Cat. No.             |
|-----------------------------------------------------------------|----------------------|
| Pushbutton sweet click 1 P (NO) - 2 A - 250 VAC<br>Built-in-led | □ HD4045<br>■ HC4045 |
|                                                                 | ■HS4045              |

#### Color code:

- □White
- Tech
- Anthracite

# 3. OVERALL DIMENSIONS (mm)



## 4. CONNECTION

Stripping length (rigid or flexible cables): 9 mm Terminals with screws

## **5. TECHNICAL CHARACTERISTICS**

#### ■ 5.1 Protection index

Penetration by solid bodies/liquid: IP 21 D Impact test: IK 04

#### ■ 5.2 Material characteristics

Material: PC for mechanism case

PC for key cover

Colour: White, Tech, Anthracite

Halogen free. UV resistant.

Self-extinguishing:

- 850° C / 30 s for insulating parts holding live parts in place.
- $650^{\circ}$  C / 30 s for other parts made of insulating materials.

#### ■ 5.3 Electrical characteristics

Voltage: 250 VAC Current: 2 A

#### ■ 5.4 Climatic characteristics

Storage and operating temperatures: -  $5^{\circ}$  C to +  $35^{\circ}$  C

### 6. CLEANING

Surface cleaning with a cloth.

Do not use: acetone, tar remover,