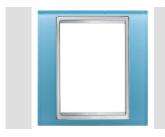

## CHORUSMART - Domestic range

Wiring devices system characterized by its profile and shape inspired to the Chorus family feeling. Wide range of plates with an Italian design, articulated into two families, GEO and LUX cover plates, available in many materials and finishes. The range is available in three colors: glossy white, satin black, painted titanium and fits in 3x3 inches (1-gang) and 3x6 inches (2-gang) British Standard boxes. Range expandable thanks to the Chorus modular devices.

| Family                    | LUX           | Description    | 1 gang     |
|---------------------------|---------------|----------------|------------|
| Colour                    | Aquamarine    | Material       | Glass      |
| Finishing                 | Opaque finish | Glow wire test | 650 °C     |
| Thermo-pressure with ball | 70 °C         | Standard       | EN 60669-1 |
| Electrocod                | 0110          |                |            |