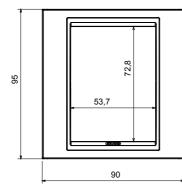

| Family                    | LUX           | Description    | 1 gang     |
|---------------------------|---------------|----------------|------------|
| Colour                    | Aquamarine    | Material       | Glass      |
| Finishing                 | Opaque finish | Glow wire test | 650 °C     |
| Thermo-pressure with ball | 70 °C         | Standard       | EN 60669-1 |
| Electrocod                | 0110          |                |            |