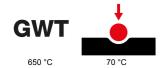

| Description    | 2 gang - 5 modules                  | Colour                    | Black                          |
|----------------|-------------------------------------|---------------------------|--------------------------------|
| For box        | 2 gang - 5 modules british standard | Fixing                    | With screws (M3.5x29 included) |
| Glow wire test | 650 °C                              | Thermo-pressure with ball | 70 °C                          |
| Standard       | EN 60669-1                          |                           |                                |

### TECHNICAL SYMBOLOGY