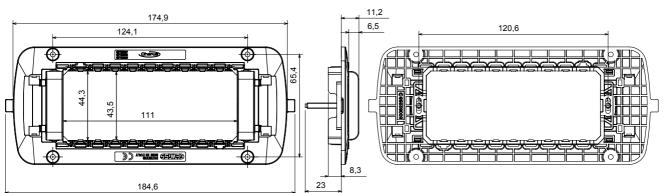

colors: glossy white, satin black, painted titanium and fits in 3x3 inches (1-gang) and 3x6 inches (2-gang) British Standard boxes. Range expandable thanks to the Chorus modular devices.

| Description    | 2 gang - 5 modules                  | Colour                    | Black                          |
|----------------|-------------------------------------|---------------------------|--------------------------------|
| For box        | 2 gang - 5 modules british standard | Fixing                    | With screws (M3.5x29 included) |
| Glow wire test | 650 °C                              | Thermo-pressure with ball | 70 °C                          |
| Standard       | EN 60669-1                          |                           |                                |

### **DIMENSIONAL**



### TECHNICAL SYMBOLOGY



### STANDARDS/APPROVALS