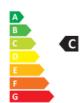

- Dimmable: No
- Energy Efficiency Class: C
- Luminous Efficacy (rated) (Nom): 170 lm/W
- Power (Nom): 14.7 W

• Nominal Lifetime (Nom): 75000 h

- SAP Weight Paper Unit (Case): 0.710 kg
- SAP Weight Paper Unit (Piece): 0.044 kg