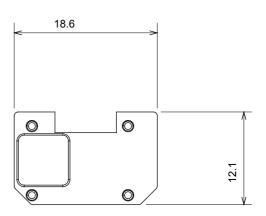

n black and lacquered titanium and in various sizes from 1/2, 1, 2 and 3 modules. Thanks to the mounting supports for rectangular, square and round boxes, endless combinations can be created with the ChoruSmart range of plates.

| Category                  | Interchangeable symbol | Туре           | Illuminable |
|---------------------------|------------------------|----------------|-------------|
| Colour                    | Transparent            | Standard       | EN 60669-1  |
| Thermo-pressure with ball | 125 °C                 | Glow Wire Test | 850 °C      |
| Suitable for              | General services       | Symbol         | Stair light |
| Material                  | Technopolymer          | Electrocod     | 0130        |







## STANDARDS/APPROVALS







**DIMENSIONAL**