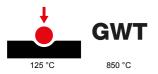

| Category                  | Interchangeable symbol | Туре           | Illuminable |
|---------------------------|------------------------|----------------|-------------|
| Colour                    | Transparent            | Standard       | EN 60669-1  |
| Thermo-pressure with ball | 125 °C                 | Glow Wire Test | 850 °C      |
| Suitable for              | General services       | Symbol         | Stair light |
| Material                  | Technopolymer          | Electrocod     | 0130        |