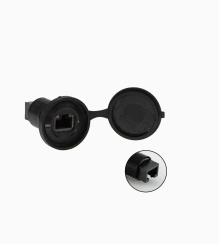

## XPSPRJ45M00AA

## RJ45 panel plug RJ45 with connector

| Code                        | XPSPRJ45M00AA                                          |
|-----------------------------|--------------------------------------------------------|
| Туре                        | PSP-RJ45/M00/AA                                        |
| HS code                     | -, 8536700099                                          |
| GENERAL TECHNICAL DATA      |                                                        |
| Type of connection outside  | RJ45 connector                                         |
| Type of connection inside   | RJ45 connector                                         |
| Contact surface             | Gold over nickel                                       |
| Plugging cycles             | >750                                                   |
| Operating temperature range | -25+55°C                                               |
| Standard / approvals        | IEC 62321-5:2013                                       |
| Category                    | RJ45 Cat.5                                             |
| Protection degree           | IP65 with rubber cap closed                            |
| Housing material            | Aluminium                                              |
| Dimension                   | 38.2mm M22                                             |
| Approximate weight          | 22 g                                                   |
| Mounting information        | On panel with hole diameter 22mm, thickness<br>110 mm  |
| Fixing                      | Fixing with threaded ring on the back (without screws) |
| APPROVALS AND MARKINGS      | (€                                                     |
| ACCESSORIES                 |                                                        |
| Ricambi                     | Rubber cap code XPSPCAP1                               |
|                             |                                                        |

## **DESCRIZIONE DEL PRODOTTO**

PSP-RJ45/M00/AA RJ45 panel plug RJ45 with connector