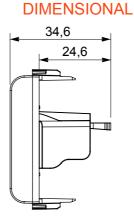

| Category   |  |
|------------|--|
| Colour     |  |
| Electrocod |  |

USB socket-outlet

Technopolymer

1