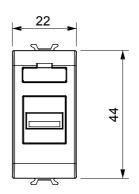

| Category   |  |
|------------|--|
| Colour     |  |
| Electrocod |  |

USB socket-outlet

Technopolymer

1