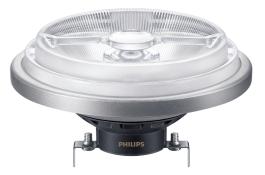

## MAS ExpertColor 10.8-50W 930 AR111 9D MASTER LEDspot ExpertColor AR111

MASTER LEDspot LV ExpertColor creates a warm and comfortable ambience for hospitality venues, homes and restaurants. It creates such an ambience with superior lighting that has a customized spectrum, high CRI, and deep dimming feature. The result? A beautiful lighting experience. What's more, the innovative, trimless lens design will suit almost any interior decor with its clean and neat look. In addition, you can take advantage of the full ExpertColor family, which also includes LEDspot MV and LEDspot Par lamps.