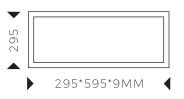

| IP RATING:         | IP20        |
|--------------------|-------------|
| TEMPERATURE RANGE: | -20°- +40°C |
| DIMENSIONS         |             |

**DIMENSIONS:** 