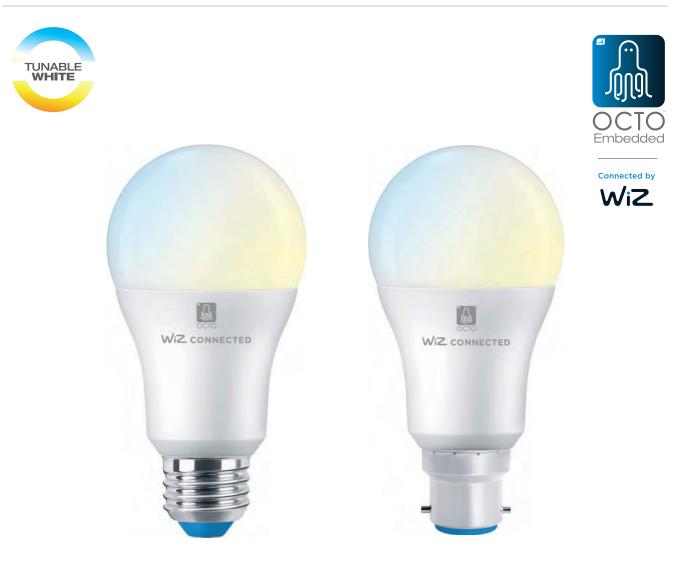

## OCTO A60 Tunable Smart Lamp Connected by WiZ

118

Ø60

- Tunable white A60 smart lamp suitable for residential and small scale commercial applications
- Bluetooth and WiFi enabled smart lamp; connects directly to your existing WiFi .
- Commissioned via WiZ App .
- Voice activated compatibility; offers hands-free controls .
- Fully dimmable from 10% to 100%
- Tunable white between 2700K 6500K
- E27 and B22 base options available
- Group, scene, holiday and timer settings achieved via WiZ App
- Suitable for indoor applications in dry rooms, professional use in public buildings and outdoor use in specially shielded luminaires

| INPUT                | HERTZ                    | TEMP          | LIFETIME (HRS) | CRI    | IP     |
|----------------------|--------------------------|---------------|----------------|--------|--------|
| 220/240V             | 50/60Hz                  | -20°C to 45°C | 25,000         | Ra 90  | IP20   |
|                      |                          |               |                |        |        |
| CODE                 | DESCRIPTION              | WATTAGE       | ССТ            | LUMENS | TRADE  |
| AOCTOW/A60LED/TW/B22 | A60 - Tunable White - B2 |               | 2700K-6500K    | 806lm  | £42.40 |
| AOCTOW/A60LED/TW/E27 | A60 - Tunable White - E2 | 8W<br>27      |                |        | £42.40 |