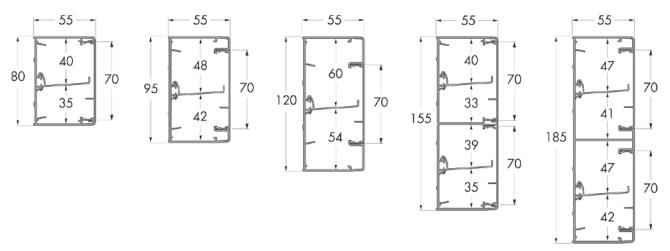

## OptiLine 70 Trunking Dimensions

OptiLine 70 Trunking is available in a range of dimensions for PVC and aluminium trunking.

#### Aluminium trunking dimensions in millimeters (mm)