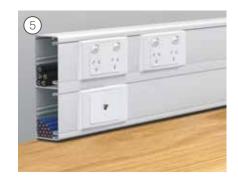

#### One-compartment trunking (4)

Especially suitable as a feeder of power or VDI.

- High cable capacity together with the cable retainer.
- When combining power and VDI cables, use a cable shelf or a power/data shroud for segregation.

#### Two-compartment trunking (5)

Suitable for all types of installations of power and VDI.

- Good separation of VDI and power cables.
- High cable capacity.
- The cable retainer can be used in both compartments.

#### Wiring device gives clean finish (6)

- Clean finish with the cut edge of the front cover concealed.
- IP40 rating.