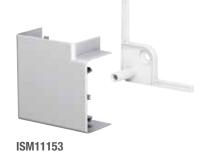

## OptiLine 70 Trunking 90° Flat Bend

90° bend kit for angling aluminium trunking upwards and downwards. Including bend piece and fixing device to be screw-fitted to the wall.

Material: PC/ABS, painted.

### 90° flat bend kit

| Cat. No. | Length | Width | Depth | Colour       | Pack Qty |
|----------|--------|-------|-------|--------------|----------|
| ISM11153 | 107mm  | 107mm | 57mm  | Alu Metallic | 1        |
| ISM11253 | 122mm  | 122mm | 57mm  | Alu Metallic | 1        |
| ISM11353 | 147mm  | 147mm | 57mm  | Alu Metallic | 1        |
| ISM11453 | 182mm  | 182mm | 57mm  | Alu Metallic | 1        |
| ISM11553 | 212mm  | 212mm | 57mm  | Alu Metallic | 1        |

| Description               |
|---------------------------|
| For trunking 80mm x 55mm  |
| For trunking 95mm x 55mm  |
| For trunking 120mm x 55mm |
| For trunking 155mm x 55mm |
| For trunking 185mm x 55mm |
|                           |