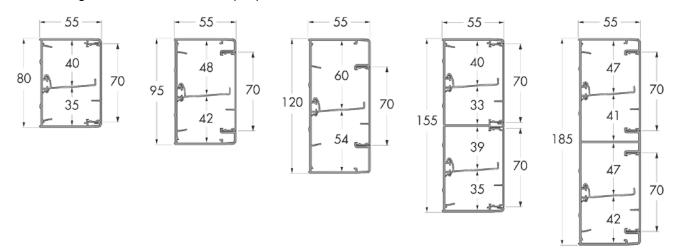

## OptiLine 70 Trunking Dimensions

OptiLine 70 Trunking is available in a range of dimensions for PVC and aluminium trunking.

#### PVC trunking dimensions in millimeters (mm)