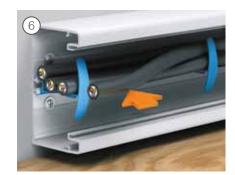

#### Efficient mounting support (2)

The trunking profiles are prepared for fast, exact and reliable installation.

- Pre-punched oval holes are located every 250mm.
- Easy to make X and Y adjustments.

#### The cable retainer - a helping hand (6)

The cable retainer keeps the cables in place inside the trunking during the installation.

- Faster installation.
- One person can do the work.
- Blue colour for quick identification.
- Can remain in place after the installation.