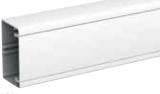

## OptiLine 70 Aluminium Trunking

OptiLine 70 Aluminium Trunking is ideal for any commercial cabling installation requiring a metallic finish to complement interior décor. The OptiLine 70 Aluminium Trunking range is available in one or two compartment options, with a selection of five sizes:

- 80mm x 55mm
- 95mm x 55mm
- 120mm x 55mm
- 155mm x 55mm
- 185mm x 55mm.

All OptiLine 70 Trunking, is compatible with a huge range of Clipsal accessories.

## OptiLine 70 Aluminium Trunking (One Compartment)

Installation trunking including one compartment trunking base and front cover. The trunking base has pre-punched mounting holes every 250mm and can be provided with cable shelves. The 70mm front opening allows wiring devices to be mounted by using a power/data shroud. Trunking base and front cover are supplied unassembled with separate protective foil, in lengths of 2m. Material: Aluminium.