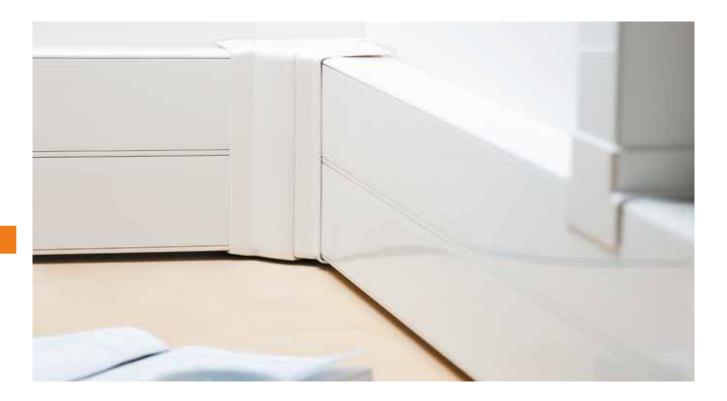

## The Right Fit For Any Project

Whether you require a PVC or aluminium finish, OptiLine 70 Trunking has the right fit for your project. Available in one and two compartment designs, with a generous 70mm front opening and 55mm deep, OptiLine 70 Trunking can accommodate your specific cabling requirements.