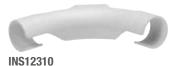

### Cable Bending Protection

Cable bending protection provides minimum bending radius for cables at corner locations.

Material: PC/ABS.

### Cable bending protection

| Cat. No. | Length | Width | Depth | Colour | Pack Qty |
|----------|--------|-------|-------|--------|----------|
| INS12310 | 68mm   | 68mm  | 20mm  | White  | 5        |