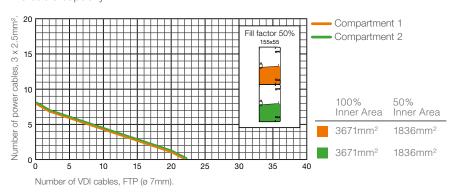

#### 155mm x 55mm without outlets.

If the trunking is used as a feeder trunking, please use this guide to calculate the cable capacity.

Note.

#### 155mm x 55mm without outlets.

If the trunking is used as an installation trunking, please use this guide to calculate the cable capacity.

#### Note.