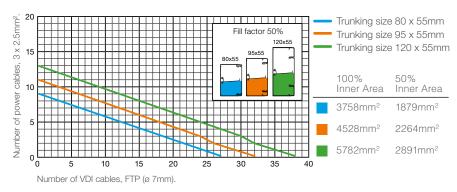

### Calculating OptiLine 70 Trunking Cable Capacity

#### 80mm x 55mm, 95mm x 55mm and 120mm x 55mm without outlets.

If the trunking is used as a feeder trunking, please use this guide to calculate the cable capacity.

#### 80mm x 55mm, 95mm x 55mm and 120mm x 55mm with outlets.

If the trunking is used as an installation trunking, please use this guide to calculate the cable capacity.

Number of VDI cables, FTP (ø 7mm).