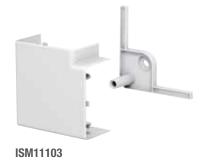

## OptiLine 70 Trunking 90° Flat Bend

90° bend kit for angling PVC trunking upwards and downwards. Includes bend piece and fixing device to be screw-fitted to the wall. Material: PC/ABS.

### 90° flat bend kit

| Cat. No. | Length | Width | Depth | Colour         | Pack Qty |
|----------|--------|-------|-------|----------------|----------|
| ISM11103 | 107mm  | 107mm | 57mm  | White RAL 9010 | 1        |
| ISM11203 | 122mm  | 122mm | 57mm  | White RAL 9010 | 1        |
| ISM11303 | 147mm  | 147mm | 57mm  | White RAL 9010 | 1        |
| ISM11403 | 182mm  | 182mm | 57mm  | White RAL 9010 | 1        |
| ISM11503 | 212mm  | 212mm | 57mm  | White RAL 9010 | 1        |

|          | Description               |
|----------|---------------------------|
| ISM11103 | For trunking 80mm x 55mm  |
| ISM11203 | For trunking 95mm x 55mm  |
| ISM11303 | For trunking 120mm x 55mm |
| ISM11403 | For trunking 155mm x 55mm |
| ISM11503 | For trunking 185mm x 55mm |