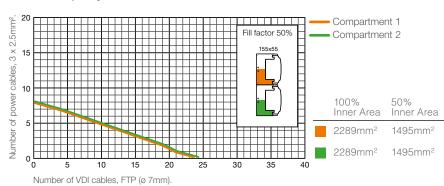

#### 155mm x 55mm without outlets.

If the trunking is used as a feeder trunking, please use this guide to calculate the cable capacity.

Note.

#### 155mm x 55mm without outlets.

If the trunking is used as an installation trunking, please use this guide to calculate the cable capacity.