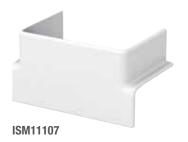

### OptiLine 70 Trunking T-Piece

T-piece intended to connect a vertical PVC trunking  $80\text{mm} \times 55\text{mm}$  to a horizontal PVC trunking  $80\text{mm} \times 55\text{mm}$ ,  $95\text{mm} \times 55\text{mm}$ ,  $120\text{mm} \times 55\text{mm}$ ,  $155\text{mm} \times 55\text{mm}$  or  $185\text{mm} \times 55\text{mm}$ .

### T-piece

| Cat. No. | Length | Width | Depth | Colour         | Pack Qty |
|----------|--------|-------|-------|----------------|----------|
| ISM11107 | 102mm  | 52mm  | 57mm  | White RAL 9010 | 1        |