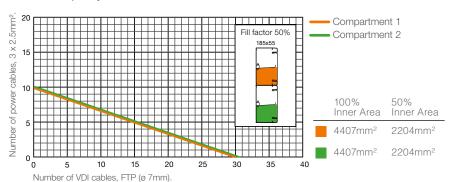

#### 185mm x 55mm without outlets.

If the trunking is used as a feeder trunking, please use this guide to calculate the cable capacity.

#### Note.

#### 185mm x 55mm with outlets.

If the trunking is used as an installation trunking, please use this guide to calculate the cable capacity.

#### Note.

| Technical and Material Data   |                                         |                              |  |
|-------------------------------|-----------------------------------------|------------------------------|--|
| rechilical and Material Data  |                                         | 1 Fav/2002                   |  |
|                               | Density                                 | 1.5g/cm <sup>3</sup>         |  |
|                               | Linear expansion                        | 60 x 10 -6/°C                |  |
| PVC (self-extinguishing, lead | Water absorption                        | Less than 0.2%               |  |
| and cadmium-free)             | Volume resistivity                      | >1013 Ω cm                   |  |
|                               | Fire rating                             | UL 94 V0 (0.8mm)             |  |
|                               | Fire/smoke/toxicity                     | AS/NZS 3000:2000             |  |
|                               | Colour                                  | White RAL 9010               |  |
|                               | Density                                 | 2.7g/cm <sup>3</sup>         |  |
| Aluminium                     | Linear expansion                        | 2.4 x 10 -5/°C               |  |
|                               | Surface treatment                       | Natural anodising            |  |
|                               | Density                                 | 1.14g/cm <sup>3</sup>        |  |
|                               | Linear expansion                        | 70 x 10–6/°C                 |  |
|                               | Water absorption                        | 0.6%                         |  |
|                               | Volume resistivity                      | >1013 Ω cm                   |  |
| PC/ABS                        | Dielectric strength                     | 19kV/mm                      |  |
|                               | Fire rating                             | UL 94 HB                     |  |
|                               |                                         | White RAL 9010               |  |
|                               | Colours                                 | Aluminium metallic (painted) |  |
|                               |                                         | White (unspecified)          |  |
|                               | Density                                 | 1.16g/cm <sup>3</sup>        |  |
|                               | Water absorption                        | 2.0%                         |  |
| PA (polyamide), halogen-free  | Volume resistivity                      | >1012 Ω cm                   |  |
| . , , (po.) a                 | Dielectric strength                     | 45kV/mm                      |  |
|                               | Fire rating                             | UL 94 V0                     |  |
|                               | Colour                                  | Blue NCS S 3050-R90B         |  |
|                               | Density                                 | 1.15g/cm <sup>3</sup>        |  |
|                               | Linear expansion                        | 80 x 10-6/°C                 |  |
|                               | Water absorption                        | 0.6%                         |  |
| PC+ASA                        | Volume resistivity                      | >1013 Ω cm                   |  |
| 1 3 17 (3) (                  | Dielectric strength                     | 17kV/mm                      |  |
|                               | Fire rating                             | UL 94 HB                     |  |
|                               | Colours                                 | White RAL 9010               |  |
|                               |                                         | Aluminium metallic           |  |
|                               | Density                                 | 1.52g/cm <sup>3</sup>        |  |
| PBT with 30% glass-fibre      | Linear expansion                        | 40-70x10-6 /°C               |  |
| 1 21 Will 100 / 0 glado libro | Fire rating                             | UL 94 HB (1.5mm)             |  |
|                               | Colour                                  | Light grey                   |  |
| Degree of protection          | IP40                                    |                              |  |
| Temperature range             | Operating temperature from -25          | 5°C to +60°C                 |  |
| Resistance to impact          | PVC trunking 2J (IK07)                  |                              |  |
| nesistance to impact          | PC/ABS accessories 2J (IK07)            |                              |  |
| Standards                     | The products comply with the standards: |                              |  |
| Standards                     | • AS/NZS 4296:1995                      |                              |  |
|                               |                                         |                              |  |