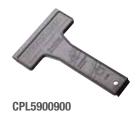

## OptiLine 70 Lid Removal Tool

Lid removal tool to easily remove the OptiLine 70 Trunking lid. Material: Plastic.

### Removal tool

| Cat. No.   | Length | Width | Depth | Colour | Pack Qty |
|------------|--------|-------|-------|--------|----------|
| CPL5900900 | 160mm  | 136mm | 10mm  | Black  | 1        |

#### Removal tool

| Cat. No.   | Length | Width | Depth | Colour | Pack Qty |
|------------|--------|-------|-------|--------|----------|
| CPL5900900 | 160mm  | 136mm | 10mm  | Black  | 1        |