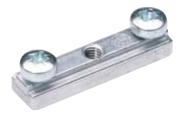

### OptiLine 70 Jointing/Earth Piece

Internal jointing and Earthing piece, intended for jointing and Earthing of two aluminium trunking bases. Includes two screws.

Material: Zinc.

### Jointing/Earth piece

| Cat. No. | Length | Width | Depth | Colour | Pack Qty |
|----------|--------|-------|-------|--------|----------|
| ISM10955 | 66mm   | 4mm   | 6mm   | Zinc   | 10       |

ISM10955