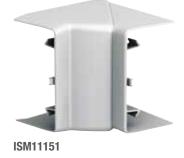

## OptiLine 70 Trunking Internal Corner

Adjustable internal corner for 80°-100° angling of aluminium trunking. Material: PC/ABS, painted.

#### Internal corner

| Cat. No. | Length | Width | Depth | Colour       | Pack Qty |
|----------|--------|-------|-------|--------------|----------|
| ISM11151 | 117mm  | 89mm  | 117mm | Alu Metallic | 1        |
| ISM11251 | 117mm  | 104mm | 117mm | Alu Metallic | 1        |
| ISM11351 | 117mm  | 129mm | 117mm | Alu Metallic | 1        |
| ISM11451 | 117mm  | 164mm | 117mm | Alu Metallic | 1        |
| ISM11551 | 117mm  | 194mm | 117mm | Alu Metallic | 1        |

|          | Description               |
|----------|---------------------------|
| ISM11151 | For trunking 80mm x 55mm  |
| ISM11251 | For trunking 95mm x 55mm  |
| ISM11351 | For trunking 120mm x 55mm |
| ISM11451 | For trunking 155mm x 55mm |
| ISM11551 | For trunking 185mm x 55mm |