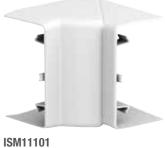

## OptiLine 70 Trunking Internal Corner

Adjustable internal corner for 80°-100° angling for PVC trunking. Material: PC/ABS.

#### Internal corner

| Cat. No. | Length | Width | Depth | Colour         | Pack Qty |
|----------|--------|-------|-------|----------------|----------|
| ISM11101 | 117mm  | 89mm  | 117mm | White RAL 9010 | 1        |
| ISM11201 | 117mm  | 104mm | 117mm | White RAL 9010 | 1        |
| ISM11301 | 117mm  | 129mm | 117mm | White RAL 9010 | 1        |
| ISM11401 | 117mm  | 164mm | 117mm | White RAL 9010 | 1        |
| ISM11501 | 117mm  | 194mm | 117mm | White RAL 9010 | 1        |

|                                   | Description               |
|-----------------------------------|---------------------------|
| ISM11101 For trunking 80mm x 55mm |                           |
| ISM11201                          | For trunking 95mm x 55mm  |
| ISM11301                          | For trunking 120mm x 55mm |
| ISM11401                          | For trunking 155mm x 55mm |
| ISM11501                          | For trunking 185mm x 55mm |