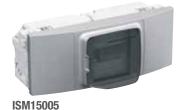

## OptiLine 70 Trunking Modular Device Adaptor (Three-Module)

Three-module adaptor for modular devices, such as Clipsal MCBs, RCDs and timers. Comes with transparent grey cover.

Material: PC/ABS.

## Module device adaptor (three-module) For 1-3 modular devices

| Cat. No. | Length | Width | Depth | Colour      | Pack Qty |
|----------|--------|-------|-------|-------------|----------|
| ISM15005 | 185mm  | 73mm  | 94mm  | Alu metalic | 1        |