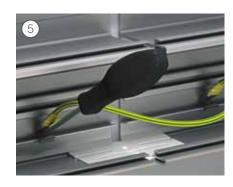

#### Easy earthing of aluminium trunking (5)

The trunking base and front cover has easily accessible Earthing rails.

A pre-mounted Earthing Kit is available on one reference number.

- Easy to order.
- Quick and easy to mount.
- Screwless mounting.

#### The cable retainer - a helping hand (6)

The cable retainer keeps the cables in place inside the trunking during the installation.

- Faster installation.
- One person can do the work.
- Blue colour for quick identification.
- Can remain in place after the installation.