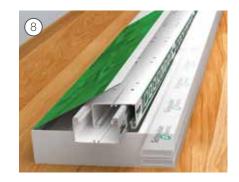

## The Versatile "Click-In" Trunking Solution

OptiLine 70 Trunking is a modular trunking solution, which is ideal for most commercial applications. The innovative symmetrical, "click-in" design of OptiLine 70 Trunking makes installation fast and easy, saving you valuable time.

### Trunking Installation

OptiLine 70 Trunking provides the installer with an innovative symmetrical, "click-in" design.