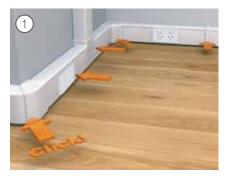

The adjustable corners are delivered in one piece.

- Easy and quick to mount.
- Flexible mounting angles:
  - adjustable internal corners 80-100°
  - adjustable external corners 75-135°.

## OptiLine 70 Trunking Internal Corner

Adjustable internal corner for 80°-100° angling for PVC trunking. Material: PC/ABS.

## OptiLine 70 Trunking External Corner

Adjustable external corner for 75°-135° angling for PVC trunking. Material: PC/ABS.