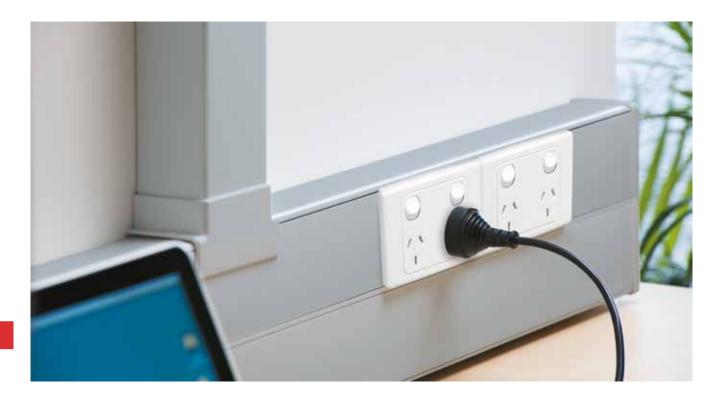

#### **OptiLine 70 Trunking Solutions**

OptiLine 70 is a universal installation trunking system for all types of wiring devices. OptiLine 70 Trunking provides reliable access to power, telephone and data in the workplace, conference rooms and commercial buildings. It has excellent universal functions, both as installation trunking for wiring devices and as feeder trunking.

OptiLine 70 Trunking is compatible with a huge range of Clipsal accessories to accommodate all power and data requirements, and is suitable for Category 6, 6A and 7 data installations. The OptiLine 70 Trunking range is available in PVC and aluminium finishes with one and two compartment variations, which means there's sure to be an OptiLine 70 Trunking solution to suit your cabling requirements.