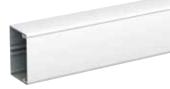

## OptiLine 70 PVC Trunking

OptiLine 70 PVC Trunking is ideal for any commercial cabling installation requiring a clean white finish to blend in with interior décor. The OptiLine 70 PVC Trunking range is available in one or two compartment options, with a selection of five sizes:

- 80mm x 55mm
- 95mm x 55mm
- 120mm x 55mm
- 155mm x 55mm
- 185mm x 55mm.

All OptiLine 70 Trunking, is compatible with a huge range of Clipsal accessories.

### OptiLine 70 PVC Trunking (One Compartment)

Installation trunking including one compartment trunking base and front cover. The trunking base has pre-punched mounting holes every 250mm and can be provided with cable shelves. The 70mm front opening allows wiring devices to be mounted by using a power/data shroud. Trunking base and front cover are supplied unassembled with separate protective foil, in lengths of 2m. Material: PVC.