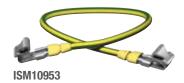

## OptiLine 70 Earthing Kit

Kit includes Earth wire with flat pin connectors and Earthing clamps. To be used to connect the front cover to the base profile or two lengths of trunking.

### Earthing kit

| Cat. No. | Length | Colour       | Pack Qty |
|----------|--------|--------------|----------|
| ISM10953 | 200mm  | Yellow/Green | 10       |
| ISM10954 | 300mm  | Yellow/Green | 10       |