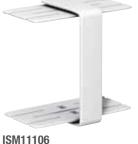

## OptiLine 70 Trunking Joint Cover Piece Kit

Joint cover piece is supplied and mounted together with two jointing pieces. Intended to cover joints between two PVC trunking sections. Easy to remove when upgrading the installation.

#### Joint cover piece kit

| Cat. No. | Length | Width | Depth | Colour         | Pack Qty |
|----------|--------|-------|-------|----------------|----------|
| ISM11106 | 100mm  | 85mm  | 57mm  | White RAL 9010 | 1        |
| ISM11206 | 100mm  | 100mm | 57mm  | White RAL 9010 | 1        |
| ISM11306 | 100mm  | 125mm | 57mm  | White RAL 9010 | 1        |
| ISM11406 | 100mm  | 160mm | 57mm  | White RAL 9010 | 1        |
| ISM11506 | 100mm  | 190mm | 57mm  | White RAL 9010 | 1        |

|          | Description               |
|----------|---------------------------|
| ISM11106 | For trunking 80mm x 55mm  |
| ISM11206 | For trunking 95mm x 55mm  |
| ISM11306 | For trunking 120mm x 55mm |
| ISM11406 | For trunking 155mm x 55mm |
| ISM11506 | For trunking 185mm x 55mm |