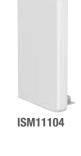

## OptiLine 70 Trunking Stop End

Stop end for PVC trunking. Fast-fitting with locking clips. Screw-fixing possible for extra security.

Material: PC/ABS.

#### Stop end

| Cat. No. | Length | Width | Depth | Colour         | Pack Qty |
|----------|--------|-------|-------|----------------|----------|
| ISM11104 | 21mm   | 64mm  | 56mm  | White RAL 9010 | 2        |
| ISM10204 | 21mm   | 99mm  | 56mm  | White RAL 9010 | 2        |
| ISM11304 | 21mm   | 124mm | 56mm  | White RAL 9010 | 2        |
| ISM11404 | 21mm   | 159mm | 56mm  | White RAL 9010 | 2        |
| ISM10504 | 21mm   | 189mm | 56mm  | White RAL 9010 | 2        |

|                                   | Description               |
|-----------------------------------|---------------------------|
| ISM11104 For trunking 80mm x 55mm |                           |
| ISM10204                          | For trunking 95mm x 55mm  |
| ISM11304                          | For trunking 120mm x 55mm |
| ISM11404                          | For trunking 155mm x 55mm |
| ISM10504                          | For trunking 185mm x 55mm |