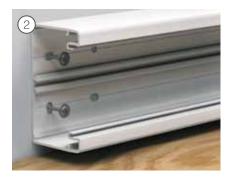

#### Perfect joints (3)

Two jointing pieces for exact levelling, and a click-in joint cover piece to hide the gap.

- · Perfect joints.
- No tools needed.
- Joint cover in one piece.
- The jointing pieces can also be used without joint cover piece just turn them the other way round.