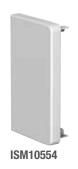

## OptiLine 70 Trunking Stop End

Stop end for aluminium trunking. Including screw and nut to fix the stop end in the trunking base.

Material: PC/ABS, painted.

#### Stop end

| Cat. No. | Length | Width | Depth | Colour       | Pack Qty |
|----------|--------|-------|-------|--------------|----------|
| ISM11154 | 21mm   | 64mm  | 56mm  | Alu Metallic | 2        |
| ISM11254 | 21mm   | 99mm  | 56mm  | Alu Metallic | 2        |
| ISM11354 | 21mm   | 124mm | 56mm  | Alu Metallic | 2        |
| ISM11454 | 21mm   | 159mm | 56mm  | Alu Metallic | 2        |
| ISM10554 | 21mm   | 189mm | 56mm  | Alu Metallic | 2        |

|          | Description               |
|----------|---------------------------|
| ISM11154 | For trunking 80mm x 55mm  |
| ISM11254 | For trunking 95mm x 55mm  |
| ISM11354 | For trunking 120mm x 55mm |
| ISM11454 | For trunking 155mm x 55mm |
| ISM10554 | For trunking 185mm x 55mm |