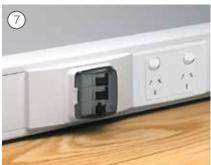

#### Modular device adaptor (7)

The range includes a three-module modular device adaptor.

- Increased possibilities when planning the installation.
- Decentralised protection architecture.
- Modularity with maximum flexibility and compatibility with Clipsal MCBs, RCDs and timers.

## OptiLine 70 Trunking Modular Device Adaptor (Three-Module)

Three-module adaptor for modular devices, such as Clipsal MCBs, RCDs and timers. Comes with transparent grey cover.

Material: PC/ABS.