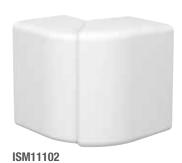

## OptiLine 70 Trunking External Corner

Adjustable external corner for 75°-135° angling for PVC trunking. Material: PC/ABS.

#### External corner

| Cat. No. | Length | Width | Depth | Colour         | Pack Qty |
|----------|--------|-------|-------|----------------|----------|
| ISM11102 | 105mm  | 89mm  | 105mm | White RAL 9010 | 1        |
| ISM11202 | 105mm  | 104mm | 105mm | White RAL 9010 | 1        |
| ISM11302 | 105mm  | 129mm | 105mm | White RAL 9010 | 1        |
| ISM11402 | 105mm  | 164mm | 105mm | White RAL 9010 | 1        |
| ISM11502 | 105mm  | 194mm | 105mm | White RAL 9010 | 1        |

|          | Description                     |  |
|----------|---------------------------------|--|
| ISM11102 | M11102 For trunking 80mm x 55mm |  |
| ISM11202 | For trunking 95mm x 55mm        |  |
| ISM11302 | For trunking 120mm x 55mm       |  |
| ISM11402 | For trunking 155mm x 55mm       |  |
| ISM11502 | For trunking 185mm x 55mm       |  |