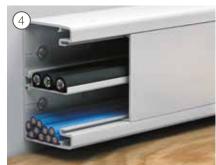

## The Versatile "Click-In" Trunking Solution

OptiLine 70 Trunking is a modular trunking solution, which is ideal for most commercial applications. The innovative symmetrical, "click-in" design of OptiLine 70 Trunking makes installation fast and easy, saving you valuable time.

OptiLine 70 Trunking is compatible with a huge range of Clipsal accessories to accommodate all power and data requirements, and is suitable for Category 6, 6A and 7 data installations. The OptiLine 70 Trunking range is available in PVC and aluminium finishes with one and two compartment variations, which means there's sure to be an OptiLine 70 Trunking solution to suit your cabling requirements.

### Trunking Installation

OptiLine 70 Trunking provides the installer with an innovative symmetrical, "click-in" design.

### Components

- 1. Stop end
- 2. Cable retainer
- 3. Joint cover piece (including jointing pieces)
- 4. Cable shelf
- 5. T-piece
- 6. Trunking base
- 7. Wall/ceiling frame
- 8. Adjustable internal corner
- 9. Adjustable external corner
- 10. Sealing strip
- 11. Power/data shroud
- 12. Clipsal 2000 series
- 13. Front cover
- 14. Joint cover piece for front cover
- 15. Earthing kit (for aluminium trunking)
- 16. Bend 90°, including wall fixing