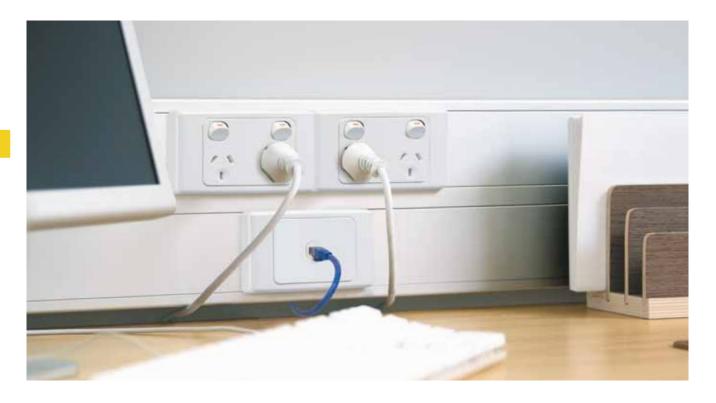

OptiLine 70 Trunking is compatible with a huge range of Clipsal accessories to accommodate all power and data requirements, and is suitable for Category 6, 6A and 7 data installations. The OptiLine 70 Trunking range is available in PVC and aluminium finishes with one and two compartment variations, which means there's sure to be an OptiLine 70 Trunking solution to suit your cabling requirements.

#### Wiring device gives clean finish (6)

- Clean finish with the cut edge of the front cover concealed.
- IP40 rating.

#### Modular device adaptor (7)

The range includes a three-module modular device adaptor.

- Increased possibilities when planning the installation.
- Decentralised protection architecture.
- Modularity with maximum flexibility and compatibility with Clipsal MCBs, RCDs and timers.