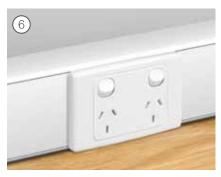

#### Wiring device gives clean finish (6)

- Clean finish with the cut edge of the front cover concealed.
- IP40 rating.