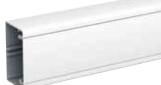

### OptiLine 70 PVC Trunking (Two Compartments)

Installation trunking including two compartment trunking base and two front covers. The trunking base has pre-punched mounting holes every 250mm and can be provided with cable shelves. The integrated partition wall has pre-punched slots every 250mm to facilitate cable laying. The 70mm front opening allows wiring devices to be mounted by using a power/data shroud. Trunking base and front cover are supplied not assembled with separate protective foil, in lengths of 2m. Material: PVC.

#### Installation trunking with two compartments

| Ca  | it. No. | Length | Width | Depth | Colour         | Pack Qty |
|-----|---------|--------|-------|-------|----------------|----------|
| ISN | /11400  | 2000mm | 155mm | 55mm  | White RAL 9010 | 4        |
| ISN | /11500  | 2000mm | 185mm | 55mm  | White RAL 9010 | 4        |