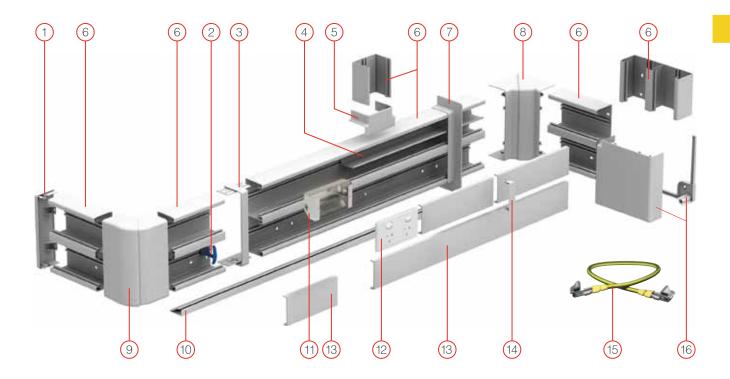

### Components

- 1. Stop end
- 2. Cable retainer
- 3. Joint cover piece (including jointing pieces)
- 4. Cable shelf
- 5. T-piece
- 6. Trunking base
- 7. Wall/ceiling frame
- 8. Adjustable internal corner
- 9. Adjustable external corner
- 10. Sealing strip
- 11. Power/data shroud
- 12. Clipsal 2000 series
- 13. Front cover
- 14. Joint cover piece for front cover
- 15. Earthing kit (for aluminium trunking)
- 16. Bend 90°, including wall fixing