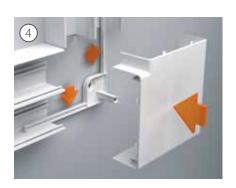

The adjustable corners are delivered in one piece.

- Easy and quick to mount.
- Flexible mounting angles:
  - adjustable internal corners 80-100°
  - adjustable external corners 75-135°.

#### Perfect bends (4)

The bend kit includes an adjustable fixing device to be screw-fitted to the wall.

- Large tolerances when cutting and fixing the trunking.
- Self-guiding mounting of the bend piece.
- Perfect result and finish.