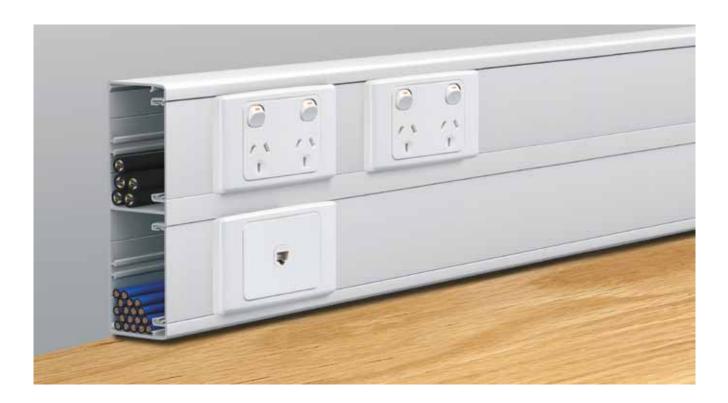

#### **OptiLine 70 Trunking Solutions**

OptiLine 70 is a universal installation trunking system for all types of wiring devices. OptiLine 70 Trunking provides reliable access to power, telephone and data in the workplace, conference rooms and commercial buildings. It has excellent universal functions, both as installation trunking for wiring devices and as feeder trunking.

The OptiLine 70 range is available in a choice of two materials: PVC or aluminium (lead and cadmium free). The PVC trunking and its PC/ABS accessories are white (RAL 9010), while the aluminium trunking offers PC/ABS accessories that are painted in an aluminium metallic colour to match the trunking. Both PVC and aluminium trunking are available in five sizes, with a front opening of 70mm, allowing 45mm x 45mm module wiring devices to be installed by means of adaptors. Standard Clipsal 2000 and C2000 Series accessories can also be fitted with metal shroud kits for power and data requirements.

Now incorporating a new "click-in" system, OptiLine 70 Trunking is easier than ever to install or upgrade. Modular, flexible, quicker, safer... it's the trunking solution that's innovative and good looking.

## The Versatile "Click-In" Trunking Solution

OptiLine 70 Trunking is a modular trunking solution, which is ideal for most commercial applications. The innovative symmetrical, "click-in" design of OptiLine 70 Trunking makes installation fast and easy, saving you valuable time.

OptiLine 70 Trunking is compatible with a huge range of Clipsal accessories to accommodate all power and data requirements, and is suitable for Category 6, 6A and 7 data installations. The OptiLine 70 Trunking range is available in PVC and aluminium finishes with one and two compartment variations, which means there's sure to be an OptiLine 70 Trunking solution to suit your cabling requirements.