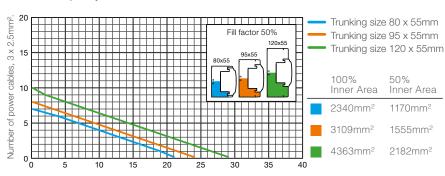

#### 80mm x 55mm, 95mm x 55mm and 120mm x 55mm without outlets.

If the trunking is used as a feeder trunking, please use this guide to calculate the cable capacity.

#### 80mm x 55mm, 95mm x 55mm and 120mm x 55mm with outlets.

If the trunking is used as an installation trunking, please use this guide to calculate the cable capacity.

Number of VDI cables, FTP (ø 7mm).