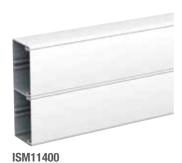

### OptiLine 70 PVC Trunking (Two Compartments)

Installation trunking including two compartment trunking base and two front covers. The trunking base has pre-punched mounting holes every 250mm and can be provided with cable shelves. The integrated partition wall has pre-punched slots every 250mm to facilitate cable laying. The 70mm front opening allows wiring devices to be mounted by using a power/data shroud. Trunking base and front cover are supplied not assembled with separate protective foil, in lengths of 2m. Material: PVC.

#### Installation trunking with two compartments

| Ca  | it. No. | Length | Width | Depth | Colour         | Pack Qty |
|-----|---------|--------|-------|-------|----------------|----------|
| ISN | /11400  | 2000mm | 155mm | 55mm  | White RAL 9010 | 4        |
| ISN | /11500  | 2000mm | 185mm | 55mm  | White RAL 9010 | 4        |