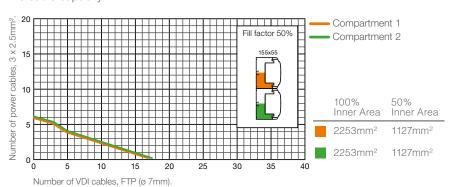

#### 155mm x 55mm without outlets.

If the trunking is used as a feeder trunking, please use this guide to calculate the cable capacity.

Note.

#### 80mm x 55mm, 95mm x 55mm and 120mm x 55mm with outlets.

If the trunking is used as an installation trunking, please use this guide to calculate the cable capacity.

Number of VDI cables, FTP (ø 7mm).

#### Note.