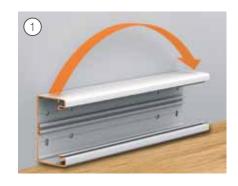

#### Symmetrical and smooth trunking design (1)

The trunking base is symmetrical and has a rounded shape.

- Easy and safe mounting.
- No risk of installing the trunking upside-down.
- The trunking shape guides the accessories in place.

#### Efficient mounting support (2)

The trunking profiles are prepared for fast, exact and reliable installation.

- Pre-punched oval holes are located every 250mm.
- Easy to make X and Y adjustments.