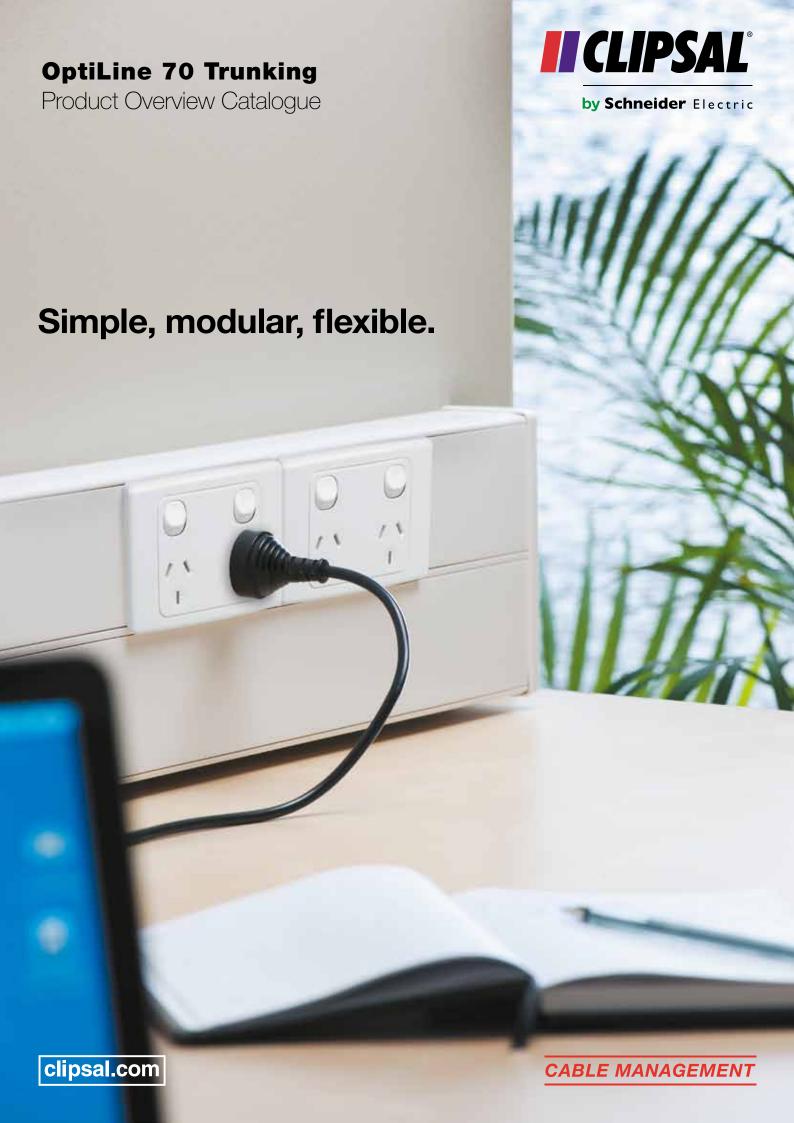

#### **OptiLine 70 Trunking Solutions**

OptiLine 70 is a universal installation trunking system for all types of wiring devices. OptiLine 70 Trunking provides reliable access to power, telephone and data in the workplace, conference rooms and commercial buildings. It has excellent universal functions, both as installation trunking for wiring devices and as feeder trunking.

The OptiLine 70 range is available in a choice of two materials: PVC or aluminium (lead and cadmium free). The PVC trunking and its PC/ABS accessories are white (RAL 9010), while the aluminium trunking offers PC/ABS accessories that are painted in an aluminium metallic colour to match the trunking. Both PVC and aluminium trunking are available in five sizes, with a front opening of 70mm, allowing 45mm x 45mm module wiring devices to be installed by means of adaptors. Standard Clipsal 2000 and C2000 Series accessories can also be fitted with metal shroud kits for power and data requirements.

Now incorporating a new "click-in" system, OptiLine 70 Trunking is easier than ever to install or upgrade. Modular, flexible, quicker, safer... it's the trunking solution that's innovative and good looking.