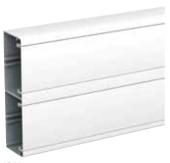

### OptiLine 70 PVC Trunking (One Compartment)

Installation trunking including one compartment trunking base and front cover. The trunking base has pre-punched mounting holes every 250mm and can be provided with cable shelves. The 70mm front opening allows wiring devices to be mounted by using a power/data shroud. Trunking base and front cover are supplied unassembled with separate protective foil, in lengths of 2m. Material: PVC.

### Installation trunking with one compartment

| Cat. No. | Length | Width | Depth | Colour         | Pack Qtv |
|----------|--------|-------|-------|----------------|----------|
| ISM11100 | 2000mm | 85mm  | 55mm  | White RAL 9010 | 6        |
| ISM11200 | 2000mm | 95mm  | 55mm  | White RAL 9010 | 6        |
| ISM11300 | 2000mm | 120mm | 55mm  | White RAL 9010 | 6        |