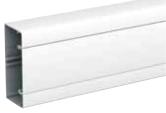

## OptiLine 70 Aluminium Trunking (Two Compartments)

Installation trunking including two-compartment trunking base and two front covers. The trunking base has pre-punched mounting holes every 250mm and can be provided with cable shelves. The 70mm front opening allows wiring devices to be mounted by using a power/data shroud. Trunking base and front cover are supplied not assembled with separate protective foil, in lengths of 2m. Material: Aluminium.

### Installation trunking with two compartments

| Cat. No. | Length | Width | Depth | Colour   | Pack Qty |
|----------|--------|-------|-------|----------|----------|
| ISM11450 | 2000mm | 155mm | 55mm  | Anodized | 2        |
| ISM11550 | 2000mm | 185mm | 55mm  | Anodized | 2        |