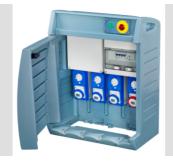

## GW68482F

68 ACS Range

The distribution board for construction sites type Q-BOX are designed to withstand the effects of wear, impact and the stress caused by atmosph. They come in pre-wired versions fitted with interlocked socketoutlets (with or without a fuse-holder) up to 63A, or socket-outlets type IEC 309.. The wired versions are also equipped with accessories like the emergency push-button, lockable doors, stainless steel tear-proof cablefastening hooks, and built-in transportation handles on the upper part of the board. To ensure the best possible positioning on the construction site, 68 Q-BOX ACS boards can be surface-mounted, floor-mounted or fitted on poles.

| Туре                        | Q-BOX 4 ACS              | board type                  | Wired                            |
|-----------------------------|--------------------------|-----------------------------|----------------------------------|
| Colour                      | Light blue               | Outer dim. LxHxD (mm)       | 636x821x400                      |
| Weight (kg)                 | 21                       | Accordance with Standards   | EN 61439-4 (ACS)                 |
| Characteristics             | UV resistance (EN 62208) | IP degree                   | IP55                             |
| Mechanical resistance       | IK10                     | Glow wire test              | 650 °C                           |
| Thermo-pressure with ball   | 70 °C                    | Insulation class            | <u>II</u>                        |
| Power supply                | Fixed plug               | No. of poles                | 3P+N+E                           |
| Power suppliable (kW)       | 17                       | Mains switch                | RCBO 32A 4P 6 kA 0,03A - AC type |
| Circuits protection         | Fuse                     | No. socket outlets          | 4                                |
| Socket-outlet 2P+E 16A - IB | 2                        | Socket-outlet 3P+E 16A - IB | 2                                |
| Emergency push-button       | Yes                      | Electrocod                  | 139                              |