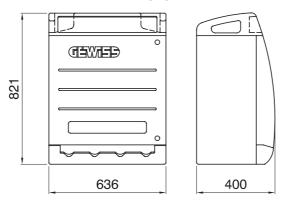

| Туре                        | Q-BOX 4 ACS              | board type                  | Wired                            |
|-----------------------------|--------------------------|-----------------------------|----------------------------------|
| Colour                      | Light blue               | Outer dim. LxHxD (mm)       | 636x821x400                      |
| Weight (kg)                 | 21                       | Accordance with Standards   | EN 61439-4 (ACS)                 |
| Characteristics             | UV resistance (EN 62208) | IP degree                   | IP55                             |
| Mechanical resistance       | IK10                     | Glow wire test              | 650 °C                           |
| Thermo-pressure with ball   | 70 °C                    | Insulation class            | <u>II</u>                        |
| Power supply                | Fixed plug               | No. of poles                | 3P+N+E                           |
| Power suppliable (kW)       | 17                       | Mains switch                | RCBO 32A 4P 6 kA 0,03A - AC type |
| Circuits protection         | Fuse                     | No. socket outlets          | 4                                |
| Socket-outlet 2P+E 16A - IB | 2                        | Socket-outlet 3P+E 16A - IB | 2                                |
| Emergency push-button       | Yes                      | Electrocod                  | 139                              |

## **DIMENSIONAL**