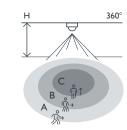

#### **Detection range**

| Н        | А                                                                                                                                                                                                                                                                                                                                                                                                                                                                                                                                                                                                                                                                                                                                                                                                                                                                                                                                                                                                                                                                                                                                                                                                                                                                                                                                                                                                                                                                                                                                                                                                                                                                                                                                                                                                                                                                                                                                                                                                                                                                                                                             | В      | С       |
|----------|-------------------------------------------------------------------------------------------------------------------------------------------------------------------------------------------------------------------------------------------------------------------------------------------------------------------------------------------------------------------------------------------------------------------------------------------------------------------------------------------------------------------------------------------------------------------------------------------------------------------------------------------------------------------------------------------------------------------------------------------------------------------------------------------------------------------------------------------------------------------------------------------------------------------------------------------------------------------------------------------------------------------------------------------------------------------------------------------------------------------------------------------------------------------------------------------------------------------------------------------------------------------------------------------------------------------------------------------------------------------------------------------------------------------------------------------------------------------------------------------------------------------------------------------------------------------------------------------------------------------------------------------------------------------------------------------------------------------------------------------------------------------------------------------------------------------------------------------------------------------------------------------------------------------------------------------------------------------------------------------------------------------------------------------------------------------------------------------------------------------------------|--------|---------|
|          | Walking                                                                                                                                                                                                                                                                                                                                                                                                                                                                                                                                                                                                                                                                                                                                                                                                                                                                                                                                                                                                                                                                                                                                                                                                                                                                                                                                                                                                                                                                                                                                                                                                                                                                                                                                                                                                                                                                                                                                                                                                                                                                                                                       | Across | Towards |
| ₽        | no la como de la como |        | ភ្ាំ↑   |
| <u> </u> |                                                                                                                                                                                                                                                                                                                                                                                                                                                                                                                                                                                                                                                                                                                                                                                                                                                                                                                                                                                                                                                                                                                                                                                                                                                                                                                                                                                                                                                                                                                                                                                                                                                                                                                                                                                                                                                                                                                                                                                                                                                                                                                               | W.     | Ш, т    |
| 2.5 m    | ø 13 m                                                                                                                                                                                                                                                                                                                                                                                                                                                                                                                                                                                                                                                                                                                                                                                                                                                                                                                                                                                                                                                                                                                                                                                                                                                                                                                                                                                                                                                                                                                                                                                                                                                                                                                                                                                                                                                                                                                                                                                                                                                                                                                        | ø11 m  | ø 3 m   |
| 3.0 m    | ø 12 m                                                                                                                                                                                                                                                                                                                                                                                                                                                                                                                                                                                                                                                                                                                                                                                                                                                                                                                                                                                                                                                                                                                                                                                                                                                                                                                                                                                                                                                                                                                                                                                                                                                                                                                                                                                                                                                                                                                                                                                                                                                                                                                        | ø 12 m | ø 3 m   |

Measured according to EN/IEC63180

8 Bluetooth'