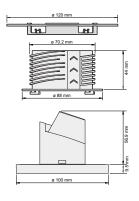

#### Dimensions

### Technical data

| Article number                                                  | 353-601111                                                |  |
|-----------------------------------------------------------------|-----------------------------------------------------------|--|
| Input voltage                                                   | 230 Vac $\pm$ 10 %, 50 Hz                                 |  |
| Detector output                                                 | 230 V (ON/OFF)                                            |  |
| Maximum power consumption                                       | 0.2 W                                                     |  |
| Maximum MCB rating                                              | 16 A (limited by national installation rules)             |  |
| Relay contact                                                   | N.O. (max. 10 A), potential-free                          |  |
| Maximum load incandescent and halogen lamps ( $\cos \phi = 1$ ) | 2300 W                                                    |  |
| Maximum load fluorescent lamps ( $\cos \phi \ge 0.5$ )          | 1200 VA                                                   |  |
| Maximum load economy lamps (CFLi)                               | 350 W                                                     |  |
| Maximum load LED lamps 230 V                                    | 350 W                                                     |  |
| Maximum load LED driver                                         | 500 VA                                                    |  |
| Maximum load electronic transformer                             | 500 VA                                                    |  |
| Maximum capacitive load                                         | 140 µF                                                    |  |
| Maximum switching current                                       | 165 A/20 ms – 800 A/200 μs                                |  |
| Light intensity range                                           | 20 lux – 2000 lux, ∞                                      |  |
| Number of channels                                              | 1 channel                                                 |  |
| Switch-off delay                                                | pulse, 15 s – 2 h, ∞                                      |  |
| Detection angle                                                 | 360 °                                                     |  |
| Detection range (PIR)                                           | ø 12 m from a height of 3 m                               |  |
| Ambient temperature                                             | -25 - +40 °C                                              |  |
| Mounting method                                                 | flush-mounting (SnapFit)                                  |  |
| Mounting height                                                 | 2 – 3.5 m                                                 |  |
| Drill diameter                                                  | 76 mm                                                     |  |
| Minimum flush-mounting depth                                    | 56.9 mm                                                   |  |
| Colour                                                          | white (approximately RAL 9010)                            |  |
| Dimensions visible (HxWxD)                                      | 100 x 100 x 9.5 mm                                        |  |
| Dimensions (HxWxD)                                              | 120 x 120 x 66.4 mm                                       |  |
| Maximum range Bluetooth® (free field, depending on the device)  | 50 m                                                      |  |
| Operating frequency                                             | 2.4 GHz                                                   |  |
| Maximum radio frequency power                                   | -2 dBm                                                    |  |
| Protection degree                                               | IP20                                                      |  |
| Impact resistance                                               | IK02                                                      |  |
| Modification of settings                                        | Niko detector tool app (iOS-Android) and 2-way Bluetooth® |  |
|                                                                 | communication                                             |  |
| Halogen-free                                                    | yes                                                       |  |
| Marking                                                         | CE                                                        |  |
|                                                                 |                                                           |  |