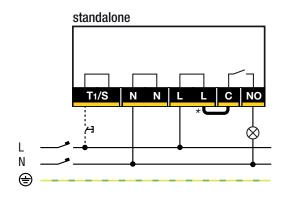

or tool app (iOS-Android) and 2-way Bluetooth® |  |
|                                                                 | communication                                             |  |
| Halogen-free                                                    | yes                                                       |  |
| Marking                                                         | CE                                                        |  |
|                                                                 |                                                           |  |

#### Accessories

353-990992 Deco ring for flush-mounted P4XMR and M4XMR detectors, black Spring clips for flush-mounted P4XMR, P4XLR, M4XMR and M4XLR detectors (SnapFit) 353-991901



#### Dimensions



## Wiring diagram



www.niko.eu