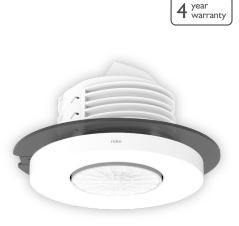

# Motion detector M42MR, 230 V, 12-13 m, for flush mounting (SnapFit), white

## 353-601111

This flat and discrete motion detector is a 1-channel, stand-alone detector for automatic lighting control. The SnapFit mounting bracket ensures a quick and stable mounting in all types of suspended ceilings with or without removable tiles. The detector's settings can be modified using the Niko detector tool app and 2-way Bluetooth® communication between a smartphone and the detector.

Finishing colour: white

- Flat and discrete design
- SnapFit mounting bracket for easy and stable mounting in all types of suspended ceilings with or without removable tiles
- Quick cabling using screwless and easily accessible plug-in terminals
- Screwless strain relief and screwless installation of cable cover
- User-friendly app for settings (iOS/Android)
- 2-way Bluetooth® communication ensures quick modification of settings and live feedback in the app
- Pre-configured functions:
  - adjustable PIR sensitivity (4 levels)
  - event log keeps track of recent changes
- Robust potential-free relay
- Automatic lighting control can be overridden with a 230 V push button different options available
- Settings and configuration can be locked with a PIN code
- Web based portal solution for backing up and exchanging configuration files