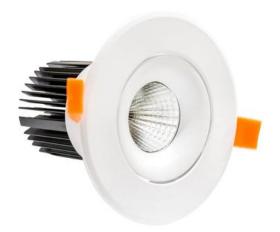

LED luminaire MONA 3, with a power of 27 W. It is made of high-quality components, supported by a 5-year warranty. Narrow beam angle 60° gives directional light so that selected objects or surfaces can be better exposed. Designed for recessed mounting.

| Power                     | 27 W | Voltage    | 230 V |
|---------------------------|------|------------|-------|
| Colour of light           | MEAT | Beam angle | 60 °  |
| Degree of protection (IP) | IP20 |            |       |