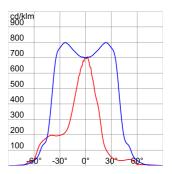

face exposed to the wind | 0.083 m <sup>2</sup>            |
| Minimum distance from the illuminated object | 3 m           | Weight (kg)                         | 16.4                            |
| Colour                                       | Graphite grey | Lamp                                | MN                              |
| Lamp power                                   | 1000 W        | Lamp current                        | 9.5 A                           |
| Lamp holder                                  | X528/CABLE    | Optic                               | Symmetrical diffused - ULOR: 0% |
| DIN 18032-3 certification                    | Complying     | Electrocod                          | 2433                            |

### **DIMENSIONAL**



### PHOTOMETRIC DISTRIBUTION



## **TECHNICAL SYMBOLOGY**



IP66

IK09

0.25 m<sup>2</sup>

3 m



# STANDARDS/APPROVALS