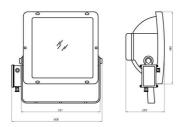

| 0.25 m²       | Lateral surface exposed to the wind | 0.083 m <sup>2</sup>            |
| Minimum distance from the illuminated object | 3 m           | Weight (kg)                         | 16.4                            |
| Colour                                       | Graphite grey | Lamp                                | MN                              |
| Lamp power                                   | 1000 W        | Lamp current                        | 9.5 A                           |
| Lamp holder                                  | X528/CABLE    | Optic                               | Symmetrical diffused - ULOR: 0% |
| DIN 18032-3 certification                    | Complying     | Electrocod                          | 2433                            |

### **DIMENSIONAL**



### PHOTOMETRIC DISTRIBUTION



## **TECHNICAL SYMBOLOGY**



IP66

IK09

0.25 m<sup>2</sup>

3 m



# STANDARDS/APPROVALS