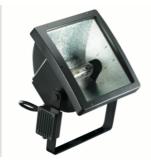

#### On request

Floodlight in die cast aluminum with electrolytic galvanized bracket and painted the same color as the body Equipped with graduate scale to facilitate orientation Separated optical and electrical compartment Front opening throught screws, lamp changing from back screwed door Flat tempered glass 5mm thickness Antiaging silicone gasket Power input through PG13.5 for cables Ø  $6.5 \div 13$  mm Safety relay input via PG 11 for cables with diameter 7  $\div$  10 mm Optic in 99.85% polished and anodised aluminium Electrical componenent plate in galvanized steel Tripolar terminal block Wired version with power factor correction to be used with relative supply unit

| Application                                  | External      | IP degree                           | IP66                            |
|----------------------------------------------|---------------|-------------------------------------|---------------------------------|
| Mechanical resistance                        | IK09          | Insulation class                    | I                               |
| Maximum surface exposed to the wind          | 0.25 m²       | Lateral surface exposed to the wind | 0.083 m <sup>2</sup>            |
| Minimum distance from the illuminated object | 3 m           | Weight (kg)                         | 16.4                            |
| Colour                                       | Graphite grey | Lamp                                | MN                              |
| Lamp power                                   | 1000 W        | Lamp current                        | 9.5 A                           |
| Lamp holder                                  | X528/CABLE    | Optic                               | Symmetrical diffused - ULOR: 0% |
| DIN 18032-3 certification                    | Complying     | Electrocod                          | 2433                            |