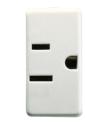

#### SYSTEM WHITE - Domestic range

The System modular devices allow the creation of an infinite combination of devices and plates, thanks to a complete range that covers all design, functional and installation needs. Colours and finishes: bright and versatile glossy white, and elegant and classy satin black. Ideal for flush-mounted solutions (for rectangular or square boxes), surface-mounted solutions and special applications. The range includes control units, socket-outlets, breakers, indicators, connectors and devices for the control, safety and comfort of the home.

| Category      | Socket-Outlet        | Colour             | White               |
|---------------|----------------------|--------------------|---------------------|
| Standard      | USA                  | No. SYSTEM modules | 1                   |
| For plug pins | Flat                 | Shape              | Parallel horizontal |
| Description   | 2P+E - 15A - 125V ac | Wiring terminals   | Screw-on terminals  |
| Voltage       | 250/125V AC          | Electrocod         | 0131                |