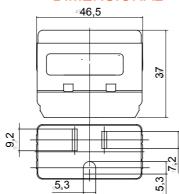

n black. Ideal for flush-mounted solutions (for rectangular or square boxes), surface-mounted solutions and special applications. The range includes control units, socket-outlets, breakers, indicators, connectors and devices for the control, safety and comfort of the home.

| Category      | Socket-Outlet        | Colour             | White               |
|---------------|----------------------|--------------------|---------------------|
| Standard      | USA                  | No. SYSTEM modules | 1                   |
| For plug pins | Flat                 | Shape              | Parallel horizontal |
| Description   | 2P+E - 15A - 125V ac | Wiring terminals   | Screw-on terminals  |
| Voltage       | 250/125V AC          | Electrocod         | 0131                |

## **DIMENSIONAL**



### STANDARDS/APPROVALS