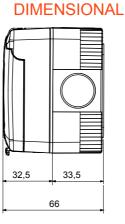

| Description                    | Socket-outlet 2P+E - 13A | Voltage                   | 250 V ac                     |
|--------------------------------|--------------------------|---------------------------|------------------------------|
| Colour                         | Grey RAL 7035            | Door type                 | With membrane                |
| Door colour                    | Transparent              | No. knockout holes Ø23    | 3 on sides / 1 on the bottom |
| N. holes Ø 23 with cable gland | 1                        | Type of knockout holes    | Removable with tool          |
| IP degree                      | IP55                     | Insulation class          |                              |
| Characteristics                | British Standard         | Lid screws                | Stainless steel              |
| Torque screws tightening       | 0.8 Newton/meter         | Outer dim. LxHxD (mm)     | 66x82x65                     |
| Glow Wire Test                 | 650 °C                   | Thermo-pressure with ball | 70 °C                        |
| Standard                       | IEC 60884-1              | Installation temperature  | -25 +60 °C                   |
| Electrocod                     | 0131                     |                           |                              |