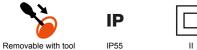

| Description                    | Socket-outlet 2P+E - 13A | Voltage                   | 250 V ac                     |
|--------------------------------|--------------------------|---------------------------|------------------------------|
| Colour                         | Grey RAL 7035            | Door type                 | With membrane                |
| Door colour                    | Transparent              | No. knockout holes Ø23    | 3 on sides / 1 on the bottom |
| N. holes Ø 23 with cable gland | 1                        | Type of knockout holes    | Removable with tool          |
| IP degree                      | IP55                     | Insulation class          |                              |
| Characteristics                | British Standard         | Lid screws                | Stainless steel              |
| Torque screws tightening       | 0.8 Newton/meter         | Outer dim. LxHxD (mm)     | 66x82x65                     |
| Glow Wire Test                 | 650 °C                   | Thermo-pressure with ball | 70 °C                        |
| Standard                       | IEC 60884-1              | Installation temperature  | -25 +60 °C                   |
| Electrocod                     | 0131                     |                           |                              |

## **TECHNICAL SYMBOLOGY**