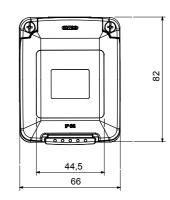

| Description                    | Socket-outlet 2P+E - 13A | Voltage                   | 250 V ac                     |
|--------------------------------|--------------------------|---------------------------|------------------------------|
| Colour                         | Grey RAL 7035            | Door type                 | With membrane                |
| Door colour                    | Transparent              | No. knockout holes Ø23    | 3 on sides / 1 on the bottom |
| N. holes Ø 23 with cable gland | 1                        | Type of knockout holes    | Removable with tool          |
| IP degree                      | IP55                     | Insulation class          |                              |
| Characteristics                | British Standard         | Lid screws                | Stainless steel              |
| Torque screws tightening       | 0.8 Newton/meter         | Outer dim. LxHxD (mm)     | 66x82x65                     |
| Glow Wire Test                 | 650 °C                   | Thermo-pressure with ball | 70 °C                        |
| Standard                       | IEC 60884-1              | Installation temperature  | -25 +60 °C                   |
| Electrocod                     | 0131                     |                           |                              |