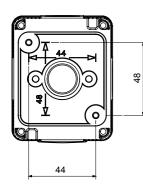

| Description                    | Socket-outlet 2P+E - 13A | Voltage                   | 250 V ac                     |
|--------------------------------|--------------------------|---------------------------|------------------------------|
| Colour                         | Grey RAL 7035            | Door type                 | With membrane                |
| Door colour                    | Transparent              | No. knockout holes Ø23    | 3 on sides / 1 on the bottom |
| N. holes Ø 23 with cable gland | 1                        | Type of knockout holes    | Removable with tool          |
| IP degree                      | IP55                     | Insulation class          |                              |
| Characteristics                | British Standard         | Lid screws                | Stainless steel              |
| Torque screws tightening       | 0.8 Newton/meter         | Outer dim. LxHxD (mm)     | 66x82x65                     |
| Glow Wire Test                 | 650 °C                   | Thermo-pressure with ball | 70 °C                        |
| Standard                       | IEC 60884-1              | Installation temperature  | -25 +60 °C                   |
| Electrocod                     | 0131                     |                           |                              |