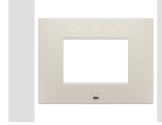

## Connected SMART HOME

Smart plate can be used with Home Gateway for "CONNECTED SMART HOME" solutions. The EGO SMART plates integrate with the connected devices of the ChoruSmart system, they go beyond pure aesthetics and become an element of interaction with the user. The plates communicate with the other connected devices and, using RGB perimeter LED strips and a graphic display, can communicate operating statuses and any alarms detected by the smart functions that control the home to the user. The traditional EGO SMART and EGO plates can be used in the same system as they are designed to blend in perfectly.

8,7

| Colour                                       | Natural satin beige                                         | Description         | 3 modules                                                            |
|----------------------------------------------|-------------------------------------------------------------|---------------------|----------------------------------------------------------------------|
| For support codes                            | GW16803N                                                    | Power supply        | Via one of the suitable connected devices installed within it or via |
|                                              |                                                             |                     | dedicated power supply unit GWA1700                                  |
| Standard                                     | 2014/35/EU, 2014/30/EU, 2011/65/EU + 2015/863, EN           | Working temperature | -5 ÷ +45 °C                                                          |
|                                              | 62368-1, EN 55032, EN 55035, EN IEC 63000                   |                     |                                                                      |
| Relative humidity (non-condensative) Max 93% |                                                             | IP degree           | IP20                                                                 |
| Functions                                    | System information/status with messages on the display and  | Material            | Painted technopolymer                                                |
|                                              | notifications by RGB LED strips.                            |                     |                                                                      |
| Finishing                                    | Opaque finish                                               | Glow wire test      | 650 °C                                                               |
| Thermo-pressure with ball 70 °C              |                                                             | Family              | EGO SMART                                                            |
| User interface                               | The plate is equipped with a dot-matrix display and RGB LED |                     |                                                                      |
|                                              | strips                                                      |                     |                                                                      |