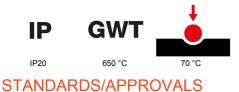

8,7

| Colour                                       | Natural satin beige                                         | Description         | 3 modules                                                            |
|----------------------------------------------|-------------------------------------------------------------|---------------------|----------------------------------------------------------------------|
| For support codes                            | GW16803N                                                    | Power supply        | Via one of the suitable connected devices installed within it or via |
|                                              |                                                             |                     | dedicated power supply unit GWA1700                                  |
| Standard                                     | 2014/35/EU, 2014/30/EU, 2011/65/EU + 2015/863, EN           | Working temperature | -5 ÷ +45 °C                                                          |
|                                              | 62368-1, EN 55032, EN 55035, EN IEC 63000                   |                     |                                                                      |
| Relative humidity (non-condensative) Max 93% |                                                             | IP degree           | IP20                                                                 |
| Functions                                    | System information/status with messages on the display and  | Material            | Painted technopolymer                                                |
|                                              | notifications by RGB LED strips.                            |                     |                                                                      |
| Finishing                                    | Opaque finish                                               | Glow wire test      | 650 °C                                                               |
| Thermo-pressure with ball 70 °C              |                                                             | Family              | EGO SMART                                                            |
| User interface                               | The plate is equipped with a dot-matrix display and RGB LED |                     |                                                                      |
|                                              | strips                                                      |                     |                                                                      |