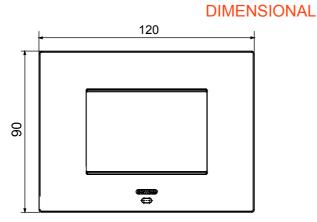

8,7

| Colour                                       | Natural satin beige                                         | Description         | 3 modules                                                            |
|----------------------------------------------|-------------------------------------------------------------|---------------------|----------------------------------------------------------------------|
| For support codes                            | GW16803N                                                    | Power supply        | Via one of the suitable connected devices installed within it or via |
|                                              |                                                             |                     | dedicated power supply unit GWA1700                                  |
| Standard                                     | 2014/35/EU, 2014/30/EU, 2011/65/EU + 2015/863, EN           | Working temperature | -5 ÷ +45 °C                                                          |
|                                              | 62368-1, EN 55032, EN 55035, EN IEC 63000                   |                     |                                                                      |
| Relative humidity (non-condensative) Max 93% |                                                             | IP degree           | IP20                                                                 |
| Functions                                    | System information/status with messages on the display and  | Material            | Painted technopolymer                                                |
|                                              | notifications by RGB LED strips.                            |                     |                                                                      |
| Finishing                                    | Opaque finish                                               | Glow wire test      | 650 °C                                                               |
| Thermo-pressure with ball 70 °C              |                                                             | Family              | EGO SMART                                                            |
| User interface                               | The plate is equipped with a dot-matrix display and RGB LED |                     |                                                                      |
|                                              | strips                                                      |                     |                                                                      |