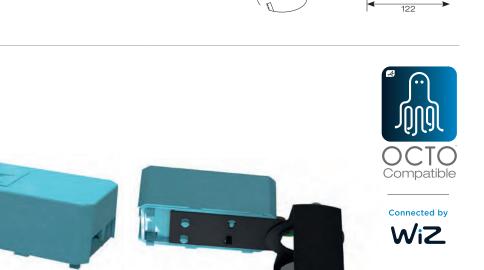

## Edge GU10 Trimless IP65 Fire Rated Downlight

- Trimless plaster-in GU10 fire rated downlight
  suitable for residential and commercial applications (product supplied less lamp)
- New dedicated trimless plaster in downlight.
- Modern installation method providing an architectural and modern appearance
- Steep baffle construction recesses the downlight providing a deep cut-off angle ensuring maximum glare control and visual comfort
- Pre-drilled screw holes ensure a quick and easy installation
- Suitable for standard GU10 halogen or LED lamps
- Push fit terminals for fast loop-in, loop-out wiring
- Twistlock lamp retaining ring for ease of lamp replacement
- Option to add Bluetooth and WiFi enabled smart WiZ GU10 lamp
  - AOCTOW/GU10LED/TW
  - AOCTOW/GU10LED/RGBTW