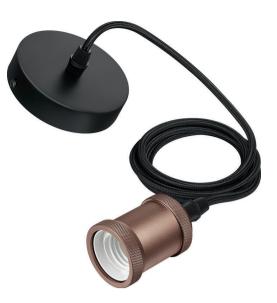

## CORD/VIN/E27/rose gold 1CT EU

This Philips cord combines a fabric wire and metal socket with matt finishing to bring a vibe to your living space. Paired with a E27 LED bulb from the Philips vintage, modern, or classic range to complete the look.