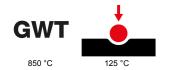

| Category Data socke   | t Colour Ivory                   |
|-----------------------|----------------------------------|
| Material Technopolyme | Finishing Glossy                 |
| Description RJ4       | 5 Use category 5e                |
| Cables FT             | P Connection Toolless            |
| Number pairs          | Fixing With clutches/Screws      |
| Glow wire test 850 °c | Thermo-pressure with ball 125 °C |
| Standard EN 5017      |                                  |

### STANDARDS/APPROVALS