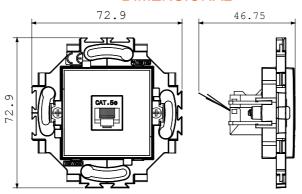

urs and with different modularities, from 1 to 5-gang, can be installed in both horizontal and vertical positions. The series, developed around a core of monobloc devices, is available in two colours: white and ivory, both with a glossy finish. Expandable with ChorusSmart modular devices.

| Category Data socke   | t Colour Ivory                   |
|-----------------------|----------------------------------|
| Material Technopolyme | Finishing Glossy                 |
| Description RJ4       | 5 Use category 5e                |
| Cables FT             | P Connection Toolless            |
| Number pairs          | Fixing With clutches/Screws      |
| Glow wire test 850 °c | Thermo-pressure with ball 125 °C |
| Standard EN 5017      |                                  |

## **DIMENSIONAL**



### **TECHNICAL SYMBOLOGY**



### STANDARDS/APPROVALS