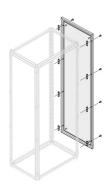

## **PVLT7633 Main Distribution Board**

| General Information   |                                                           |
|-----------------------|-----------------------------------------------------------|
| Extended Product Type | PVLT7633                                                  |
| Product ID            | 1STQ006187B0000                                           |
| EAN                   | 8015646900524                                             |
| Catalog Description   | PVLT7633 Main Distribution Board                          |
| Long Description      | KIT N.2 XT7 3-4P WITHDRAWABLE INST.VERT. H=500MM W=1000MM |

| Technical                  |                                     |
|----------------------------|-------------------------------------|
| Suitable For               | Modular boards - System pro E Power |
| Suitable for Product Class | Main Distribution Board             |
| Number of Poles            | 34                                  |
| Version                    | W;                                  |
| Product Type               | 5P5P20P2030                         |
| <u>Sub-type</u>            | XT7:                                |

PVLT7633 2

| Dimensions                        |                                                             |
|-----------------------------------|-------------------------------------------------------------|
| Product Net Width                 | 990 mm                                                      |
| Product Net Height                | 500 mm                                                      |
| Product Net Depth /<br>Length     | 60 mm                                                       |
| Product Net Weight                | 10.88 kg                                                    |
|                                   |                                                             |
| Ordering                          |                                                             |
| Minimum Order Quantity            | 1 piece                                                     |
| Package Level 1 Units             | packet 1 piece                                              |
| Package Level 1 Gross<br>Weight   | 10.88 kg                                                    |
|                                   |                                                             |
| Certificates and Declarations     |                                                             |
| Declaration of Conformity<br>- CE | No declaration needed                                       |
|                                   |                                                             |
| Installation                      |                                                             |
| Instructions and Manuals          | No document needed                                          |
| Popular Downloads                 |                                                             |
| Data Sheet, Technical Information | Not yet published                                           |
| mornation                         |                                                             |
| Classifications                   |                                                             |
| ETIM 8                            | EC002620 - Components for installation (enclosure/cabinet)  |
| ETIM 9                            | EC002620 - Components for installation (enclosure/cabinet)  |
| WEEE Category                     | 4. Large Equipment (Any External Dimension More Than 50 cm) |
| WEEE B2C / B2B                    | Business To Business                                        |
| CN8                               | 85381000                                                    |