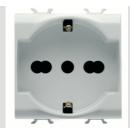

## GW10204AB

**CHORUSMART - Domestic range** 

A range of ChoruSmart modular devices and plates made of antibacterial technopolymer in a glossy white finish, suitable for use in hospitals, nursing homes, schools and wherever cleanness and hygiene are essential. The effective silver-ion antibacterial treatment can reduce bacterial growth by 99% within 24 hours and has been verified by certified laboratory testing in accordance with standard ISO 22196 (analysis of major strains of Staphylococcus aureus and E. coli bacterial species).

| Category                                        | Dual amperage socket-outlet | Description                                         | 2P+E - 16 A Dual amperage      |
|-------------------------------------------------|-----------------------------|-----------------------------------------------------|--------------------------------|
| Colour                                          | Glossy white                | Voltage                                             | 250 V ac                       |
| Earth pit                                       | Side and central            | Standard                                            | Italian / German               |
| Characteristics                                 | With safety shields         | For plug pins                                       | Ø 4 / 4.8 / 5 mm               |
| Wiring terminals                                | With screw                  | Socket-out type                                     | P40                            |
| Standard                                        | IEC 60884-1                 | Resistance at test voltage                          | 2000 V at 50 Hz for 1 minute   |
| Insulation resistance                           | > 5 MOhm                    | Prolonged operation socket (no.of position changes) | 10.000 at In 250 V ac cosØ=0,8 |
| Thermo-pressure with ball                       | 125 °C                      | Glow Wire Test                                      | 850 °C                         |
| Terminal grip on cable traction                 | > 50 N                      | Terminal tightening capacity stranded cables (mm²)  | min. 0,75 - max. 2x4           |
| Terminal tightening capacity solid cables (mm²) | min. 0,5 - max. 2x2,5       | No. modules                                         | 2                              |
| Electrocod                                      | 0131                        | Material                                            | Antibacterial tecnopolymer     |