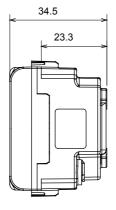

| Prolonged operation socket (no.of position changes) | 10.000 at In 250 V ac cosØ=0,8 |
| Thermo-pressure with ball                       | 125 °C                      | Glow Wire Test                                      | 850 °C                         |
| Terminal grip on cable traction                 | > 50 N                      | Terminal tightening capacity stranded cables (mm²)  | min. 0,75 - max. 2x4           |
| Terminal tightening capacity solid cables (mm²) | min. 0,5 - max. 2x2,5       | No. modules                                         | 2                              |
| Electrocod                                      | 0131                        | Material                                            | Antibacterial tecnopolymer     |

#### **DIMENSIONAL**







#### **TECHNICAL SYMBOLOGY**



### STANDARDS/APPROVALS