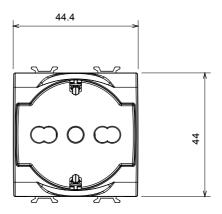

| Prolonged operation socket (no.of position changes) | 10.000 at In 250 V ac cosØ=0,8 |
| Thermo-pressure with ball                       | 125 °C                      | Glow Wire Test                                      | 850 °C                         |
| Terminal grip on cable traction                 | > 50 N                      | Terminal tightening capacity stranded cables (mm²)  | min. 0,75 - max. 2x4           |
| Terminal tightening capacity solid cables (mm²) | min. 0,5 - max. 2x2,5       | No. modules                                         | 2                              |
| Electrocod                                      | 0131                        | Material                                            | Antibacterial tecnopolymer     |

#### **DIMENSIONAL**







#### **TECHNICAL SYMBOLOGY**



### STANDARDS/APPROVALS