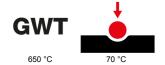

| Category                  | Support              | Material       | Technopolymer |
|---------------------------|----------------------|----------------|---------------|
| Description               | For Dahlia plates    | For box        | Round/Square  |
| Fixing                    | With clutches/Screws | Glow wire test | 650 °C        |
| Thermo-pressure with ball | 70 °C                | Standard       | EN 60669-1    |