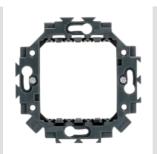

## GW35991

**DAHLIA** range

Wiring device system specific for installations in round and square boxes, characterized by an elegant appearance and classic shapes. The plates, realized in technopolymer in seven colors and in different modularities, from 1 up to 5 gang, are installable indifferently in horizontal or in vertical position. The range, developed around a core of monobloc devices, is available in two colors: white and ivory, in glossy finish. Expandable thanks to the Chorus modular devices.

| Category                  | Support              | Material       | Technopolymer |
|---------------------------|----------------------|----------------|---------------|
| Description               | For Dahlia plates    | For box        | Round/Square  |
| Fixing                    | With clutches/Screws | Glow wire test | 650 °C        |
| Thermo-pressure with ball | 70 °C                | Standard       | EN 60669-1    |