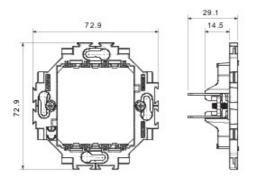

s. The plates, realized in technopolymer in seven colors and in different modularities, from 1 up to 5 gang, are installable indifferently in horizontal or in vertical position. The range, developed around a core of monobloc devices, is available in two colors: white and ivory, in glossy finish. Expandable thanks to the Chorus modular devices.

| Category                  | Support              | Material       | Technopolymer |
|---------------------------|----------------------|----------------|---------------|
| Description               | For Dahlia plates    | For box        | Round/Square  |
| Fixing                    | With clutches/Screws | Glow wire test | 650 °C        |
| Thermo-pressure with ball | 70 °C                | Standard       | EN 60669-1    |

#### **DIMENSIONAL**



# **TECHNICAL SYMBOLOGY**



## STANDARDS/APPROVALS



GEWISS S.p.A. Via A. Volta, 1 24069 Cenate Sotto - Bergamo - Italy tel. +39 035 94 61 11 fax +39 035 94 69 09

www.gewiss.com sat@gewiss.com Last update 06/09/2021 Data, measures, designs and pictures are shown only as informative purposes, and could be changed without previous notice