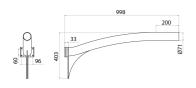

## Product Data Sheet GW87586

STREET [O3] range

Bracket for fixing on poles of 60-75mm diameter, in hot galvanised steel tubing, 3mm thick, painted with polyester powder. Stainless steel screws and nuts.



| REET [03]   |
|-------------|
| aphite grey |
| 240         |
| -           |

## DIMENSIONAL

## PHOTOMETRIC DISTRIBUTION



## TECHNICAL SYMBOLOGY STANDARDS/APPROVALS

Data, measures, designs and pictures are for information purpose only, last update 20/04/2023. They can be changed at any moment, therefore it is always ecommended to read the last updated version published on the website www.gewiss.com.Lumen output and system power are subject to a tolerance of +/- 10%. Unless stated otherwise, the values apply to an ambient temperature of 25°C. Terms of warranty at https://www.gewiss.com/it/en/company/landingpage/led-warranty. - 1 of 1