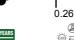

| Application                | External                                                 | Series                                       | STREET [O3]                 |
|----------------------------|----------------------------------------------------------|----------------------------------------------|-----------------------------|
| Туре                       | Stand alone                                              | IP degree                                    | IP66                        |
| Mechanical resistance      | IK08 BODY - IK06 LENS                                    | Insulation class                             | II                          |
| Tilt adjustable            | ±20° bracket - 0°÷20° pole head                          | Maximum surface exposed to the wind          | 0.26 m <sup>2</sup>         |
| Operating temperature      | -25 +50 °C                                               | Weight (kg)                                  | 8.5                         |
| Colour                     | Graphite/Aluminium                                       | Minimum distance from the illuminated object | 1 m                         |
| Voltage                    | 220/240 V - 50/60 Hz - Stand alone and/or possibility of | Lamp                                         | LED                         |
|                            | dimmer 1-10 V                                            |                                              |                             |
| System power               | 37 W                                                     | Driver type                                  | Constant Current Driver Led |
| Optic                      | ST2 - ULOR: 0%                                           | Voltage                                      | 220-240 V - 50/60 Hz        |
| Colour temperature         | 4000 K (CRI>70)                                          | LED current                                  | 700 mA                      |
| Number of modules          | 1 (1x16 LED)                                             | Nominal flux (lm)                            | 4140                        |
| Lumen output (Im)          | 3630                                                     | LED Life Time (L80B10)                       | 100000 h                    |
| LED Life Time (L90B20)     | 50000 h                                                  | Warranty                                     | 5 years                     |
| Overvoltage resistance     | Common mode: 5KV; Differential mode:                     | Electrocod                                   | 244C                        |
|                            | 4KV                                                      |                                              |                             |
| Light souce replaceability | By professional                                          | Controlgear replaceability                   | By professional             |