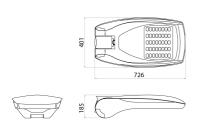

| LED Life Time (L80B10)                       | 100000 h                    |
| LED Life Time (L90B20)     | 50000 h                                                  | Warranty                                     | 5 years                     |
| Overvoltage resistance     | Common mode: 5KV; Differential mode:                     | Electrocod                                   | 244C                        |
|                            | 4KV                                                      |                                              |                             |
| Light souce replaceability | By professional                                          | Controlgear replaceability                   | By professional             |

### **DIMENSIONAL**

### PHOTOMETRIC DISTRIBUTION





## **TECHNICAL SYMBOLOGY**



ΙP IP66

IK08 BODY -**IK06 LENS** 











## STANDARDS/APPROVALS