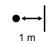

| Application                | External                                                 | Series                                       | STREET [O3]                 |
|----------------------------|----------------------------------------------------------|----------------------------------------------|-----------------------------|
| Туре                       | Stand alone                                              | IP degree                                    | IP66                        |
| Mechanical resistance      | IK08 BODY - IK06 LENS                                    | Insulation class                             | II                          |
| Tilt adjustable            | ±20° bracket - 0°÷20° pole head                          | Maximum surface exposed to the wind          | 0.26 m <sup>2</sup>         |
| Operating temperature      | -25 +50 °C                                               | Weight (kg)                                  | 8.5                         |
| Colour                     | Graphite/Aluminium                                       | Minimum distance from the illuminated object | 1 m                         |
| Voltage                    | 220/240 V - 50/60 Hz - Stand alone and/or possibility of | Lamp                                         | LED                         |
|                            | dimmer 1-10 V                                            |                                              |                             |
| System power               | 37 W                                                     | Driver type                                  | Constant Current Driver Led |
| Optic                      | ST2 - ULOR: 0%                                           | Voltage                                      | 220-240 V - 50/60 Hz        |
| Colour temperature         | 4000 K (CRI>70)                                          | LED current                                  | 700 mA                      |
| Number of modules          | 1 (1x16 LED)                                             | Nominal flux (lm)                            | 4140                        |
| Lumen output (Im)          | 3630                                                     | LED Life Time (L80B10)                       | 100000 h                    |
| LED Life Time (L90B20)     | 50000 h                                                  | Warranty                                     | 5 years                     |
| Overvoltage resistance     | Common mode: 5KV; Differential mode:                     | Electrocod                                   | 244C                        |
|                            | 4KV                                                      |                                              |                             |
| Light souce replaceability | By professional                                          | Controlgear replaceability                   | By professional             |