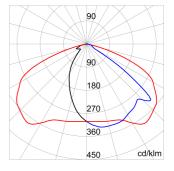

LED Life Time (L80B10)                       | 100000 h                    |
| LED Life Time (L90B20)     | 50000 h                                                  | Warranty                                     | 5 years                     |
| Overvoltage resistance     | Common mode: 5KV; Differential mode:                     | Electrocod                                   | 244C                        |
|                            | 4KV                                                      |                                              |                             |
| Light souce replaceability | By professional                                          | Controlgear replaceability                   | By professional             |

### **DIMENSIONAL**

### PHOTOMETRIC DISTRIBUTION





## **TECHNICAL SYMBOLOGY**



ΙP IP66

IK08 BODY -**IK06 LENS** 











## STANDARDS/APPROVALS