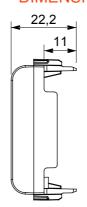

ing to national and international standards) signal pick-up, climate control, comfort management, technical alarm signalling and emergency lighting management. The ChoruSmart modular devices are available in five colours, glossy white, satin white, natural beige, satin black and lacquered titanium and in various sizes from 1/2, 1, 2 and 3 modules. Thanks to the mounting supports for rectangular, square and round boxes, endless combinations can be created with the ChoruSmart range of plates.

| Category      | Adapter             | Colour      | Satin black   |
|---------------|---------------------|-------------|---------------|
| Compatibility | AMP / Keystone Jack | No. modules | 2             |
| Electrocod    | 3722                | Material    | Technopolymer |



## **DIMENSIONAL**