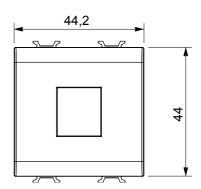

g to national and international standards) signal pick-up, climate control, comfort management, technical alarm signalling and emergency lighting management. The ChoruSmart modular devices are available in five colours, glossy white, satin white, natural beige, satin black and lacquered titanium and in various sizes from 1/2, 1, 2 and 3 modules. Thanks to the mounting supports for rectangular, square and round boxes, endless combinations can be created with the ChoruSmart range of plates.

| Category      | Adapter             | Colour      | Satin black   |
|---------------|---------------------|-------------|---------------|
| Compatibility | AMP / Keystone Jack | No. modules | 2             |
| Electrocod    | 3722                | Material    | Technopolymer |



## **DIMENSIONAL**