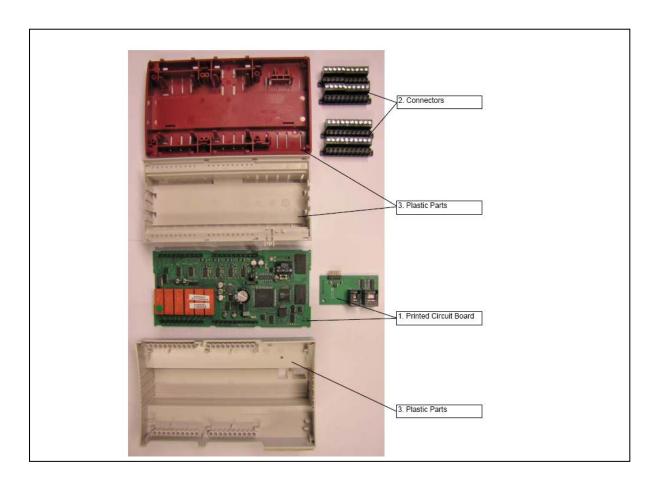

The components of the products that optimize the recycling performances are listed, identified and located hereunder.

| Recommendation    | Number on drawing | Components             | Weight (g) | Comment |
|-------------------|-------------------|------------------------|------------|---------|
| Special treatment | urawing<br>1      | Printed Circuit Boards | 112 - 157  |         |
|                   | 1                 |                        |            |         |
| Other dismantling | 2                 | Connectors             | 78         |         |
| Other dismantling | 3                 | Plastic Parts          | 280        | PC-ABS  |
|                   |                   |                        |            |         |
|                   |                   |                        |            |         |
|                   |                   |                        |            |         |
|                   |                   |                        |            |         |
|                   |                   |                        |            |         |
|                   |                   |                        |            |         |
|                   |                   |                        |            |         |