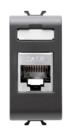

| Category     | Data socket   | Description  | RJ45         |
|--------------|---------------|--------------|--------------|
| Colour       | Satin black   | Use category | 6            |
| Cables       | FTP           | Connection   | Toolless     |
| Number pairs | 4             | Standard     | EN 60603-7-5 |
| No. modules  | 1             | Electrocod   | 3722         |
| Material     | Technopolymer |              |              |