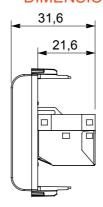

he ChoruSmart modular devices are available in five colours, glossy white, satin white, natural beige, satin black and lacquered titanium and in various sizes from 1/2, 1, 2 and 3 modules. Thanks to the mounting supports for rectangular, square and round boxes, endless combinations can be created with the ChoruSmart range of plates.

| Category     | Data socket   | Description  | RJ45         |
|--------------|---------------|--------------|--------------|
| Colour       | Satin black   | Use category | 6            |
| Cables       | FTP           | Connection   | Toolless     |
| Number pairs | 4             | Standard     | EN 60603-7-5 |
| No. modules  | 1             | Electrocod   | 3722         |
| Material     | Technopolymer |              |              |



## **DIMENSIONAL**





## STANDARDS/APPROVALS