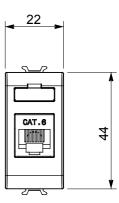

ChoruSmart modular devices are available in five colours, glossy white, satin white, natural beige, satin black and lacquered titanium and in various sizes from 1/2, 1, 2 and 3 modules. Thanks to the mounting supports for rectangular, square and round boxes, endless combinations can be created with the ChoruSmart range of plates.

| Category     | Data socket   | Description  | RJ45         |
|--------------|---------------|--------------|--------------|
| Colour       | Satin black   | Use category | 6            |
| Cables       | FTP           | Connection   | Toolless     |
| Number pairs | 4             | Standard     | EN 60603-7-5 |
| No. modules  | 1             | Electrocod   | 3722         |
| Material     | Technopolymer |              |              |



## **DIMENSIONAL**





## STANDARDS/APPROVALS