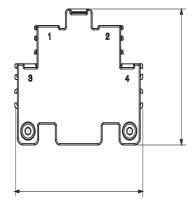

| Bases            |                                      | Solvents                             |                  |                  |                                      | Mineral   | UV        |
|                                                | Concentrated          | Diluited  | Concentrated     | Diluited                             | Hexane                               | Benzol           | Acetone          | Ethyl alcohol                        | oil       | rays      |
| Resistant                                      | Limited<br>resistance | Resistant | Not<br>resistant | L <mark>imite</mark> d<br>resistance | L <mark>imite</mark> d<br>resistance | Not<br>resistant | Not<br>resistant | L <mark>imite</mark> d<br>resistance | Resistant | Resistant |

## **DIMENSIONAL**





TECHNICAL SYMBOLOGY STANDARDS/APPROVALS

 $\epsilon$