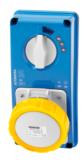

#### **IB** Range

Industrial-type socket-outlets conforming to IEC 309 Standard, with mechanical interlock consisting of a circuit breaker enabling the plug to be connected and disconnected only in the open position, and the switch to close only with the plug inserted. Wide range including models with rotary switch and fuseholder base, AUTOMATIKA with 6kA C characteristic miniature circuit breaker, and version with safety transformer. High application versatility thanks to the possibility of assembly in back-mounting and flush-mounting boxes, and boards of the 68 Q-DIN and Q-MC ranges.

| Туре                   | Vertical                 | Thermo-pressure with ball | 125 °C      |
|------------------------|--------------------------|---------------------------|-------------|
| IP degree              | IP67                     | No. of poles              | 3P+N+E      |
| Mechanical resistance  | IK08                     | Frequency                 | 50/60 Hz    |
| Operating temperature  | -25 +40 °C               | Protection                | MCB         |
| With back-mounting box | No                       | Electrocod                | 2222        |
| Glow wire test         | 850 °C                   | Colour                    | Yellow      |
| Circuit breaker        | MT 6 kA C characteristic | Rated current (A)         | 16          |
| Reference h            | 4                        | Rated voltage             | 100 - 130 V |