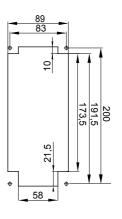

| UV                                  |           |  |  |
|                                                | Concentrated     | Diluited                             | Concentrated                         | Diluited                             | Hexane                               | Benzol           | Acetone          | Alcohol                             | oil                                 | rays      |  |  |
| Resistant                                      | Not<br>resistant | L <mark>imite</mark> d<br>resistance | L <mark>imite</mark> d<br>resistance | L <mark>imite</mark> d<br>resistance | L <mark>imite</mark> d<br>resistance | Not<br>resistant | Not<br>resistant | L <mark>imited</mark><br>resistance | L <mark>imited</mark><br>resistance | Resistant |  |  |

## **DIMENSIONAL**







# **TECHNICAL SYMBOLOGY**