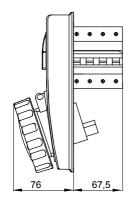

| UV                                  |           |  |  |
|                                                | Concentrated     | Diluited                             | Concentrated                         | Diluited                             | Hexane                               | Benzol           | Acetone          | Alcohol                             | oil                                 | rays      |  |  |
| Resistant                                      | Not<br>resistant | L <mark>imite</mark> d<br>resistance | L <mark>imite</mark> d<br>resistance | L <mark>imite</mark> d<br>resistance | L <mark>imite</mark> d<br>resistance | Not<br>resistant | Not<br>resistant | L <mark>imited</mark><br>resistance | L <mark>imited</mark><br>resistance | Resistant |  |  |

## **DIMENSIONAL**







# **TECHNICAL SYMBOLOGY**