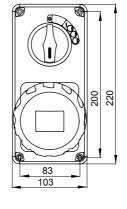

| UV                                  |           |  |  |
|                                                | Concentrated     | Diluited                             | Concentrated                         | Diluited                             | Hexane                               | Benzol           | Acetone          | Alcohol                             | oil                                 | rays      |  |  |
| Resistant                                      | Not<br>resistant | L <mark>imite</mark> d<br>resistance | L <mark>imite</mark> d<br>resistance | L <mark>imite</mark> d<br>resistance | L <mark>imite</mark> d<br>resistance | Not<br>resistant | Not<br>resistant | L <mark>imited</mark><br>resistance | L <mark>imited</mark><br>resistance | Resistant |  |  |

## **DIMENSIONAL**







# **TECHNICAL SYMBOLOGY**