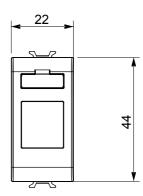

er supply (conforming to national and international standards) signal pick-up, climate control, comfort management, technical alarm signalling and emergency lighting management. The ChoruSmart modular devices are available in five colours, glossy white, satin white, natural beige, satin black and lacquered titanium and in various sizes from 1/2, 1, 2 and 3 modules. Thanks to the mounting supports for rectangular, square and round boxes, endless combinations can be created with the ChoruSmart range of plates.

| Category      | Adapter             | Colour Glossy Titaniur |
|---------------|---------------------|------------------------|
| Compatibility | AMP / Keystone Jack | No. modules            |
| Electrocod    | 0131                | Material Technopolyme  |



## **DIMENSIONAL**