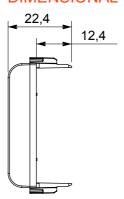

ower supply (conforming to national and international standards) signal pick-up, climate control, comfort management, technical alarm signalling and emergency lighting management. The ChoruSmart modular devices are available in five colours, glossy white, satin white, natural beige, satin black and lacquered titanium and in various sizes from 1/2, 1, 2 and 3 modules. Thanks to the mounting supports for rectangular, square and round boxes, endless combinations can be created with the ChoruSmart range of plates.

| Category      | Adapter             | Colour Glossy Titaniur |
|---------------|---------------------|------------------------|
| Compatibility | AMP / Keystone Jack | No. modules            |
| Electrocod    | 0131                | Material Technopolyme  |



## **DIMENSIONAL**