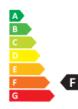

| Energy                                                                                                                                                                   | Circularity                       | Packaging                                                                                                   |
|--------------------------------------------------------------------------------------------------------------------------------------------------------------------------|-----------------------------------|-------------------------------------------------------------------------------------------------------------|
| <ul> <li>Dimmable: Only with specific dimmers</li> <li>Energy Efficiency Class: F</li> <li>Luminous Efficacy (rated) (Nom): 76 lm/W</li> <li>Power (Nom): 3 W</li> </ul> | • Nominal Lifetime (Nom): 15000 h | <ul> <li>SAP Weight Paper Unit (Case): 0.208 kg</li> <li>SAP Weight Paper Unit (Piece): 0.015 kg</li> </ul> |
| Substances                                                                                                                                                               | Weight & Materials                |                                                                                                             |
| <ul> <li>EU REACH restrictions compliant: Yes</li> <li>EU REACH SVHC declaration: Yes</li> <li>EU RoHS compliant: Yes</li> </ul>                                         | • Net Weight (Piece): 0.048 kg    |                                                                                                             |

Energy efficiency ranking / External awards

Further reading at: https://www.signify.com/global/ sustainability/sustainable-lighting © 2022 Signify Holding. All rights reserved.