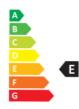

| • Dimmable: No<br>• Energy Efficiency Class: E<br>• Luminous Efficacy (rated) (Nom): 125.00 lm/W                           | Circularity Nominal Lifetime (Nom): 15000 h | Packaging Packaging Copy SAP Weight Paper Unit (Case): 0.055 kg Copy SAP Weight Paper Unit (Piece): 0.010 kg |
|----------------------------------------------------------------------------------------------------------------------------|---------------------------------------------|--------------------------------------------------------------------------------------------------------------|
| Power (Nom): 2 W  Substances  EU REACH restrictions compliant: Yes  EU REACH SVHC declaration: Yes  EU ROHS compliant: Yes | • Copy Net Weight (Piece): 0.012 kg         |                                                                                                              |

Energy efficiency ranking / External awards

Further reading at: https://www.signify.com/global/ sustainability/sustainable-lighting © 2022 Signify Holding. All rights reserved.