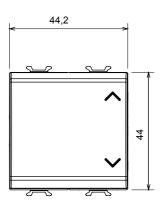

| 850 °C                         |
| Terminal grip on cable traction | > 50 N                | Terminal tightening capacity stranded cables (mm²)  | min. 0,75 - max. 2x4           |
| Terminal tightening capacity    | min. 0,5 - max. 2x2,5 |                                                     | 2                              |
| solid cables (mm²)              |                       |                                                     |                                |
| Button key                      | Neutral               | Symbol                                              | UP - DOWN                      |
| Material                        | Technopolymer         |                                                     |                                |

#### **DIMENSIONAL**







## TECHNICAL SYMBOLOGY



### STANDARDS/APPROVALS