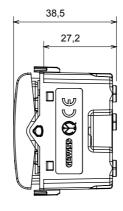

| 850 °C                         |
| Terminal grip on cable traction | > 50 N                | Terminal tightening capacity stranded cables (mm²)  | min. 0,75 - max. 2x4           |
| Terminal tightening capacity    | min. 0,5 - max. 2x2,5 |                                                     | 2                              |
| solid cables (mm²)              |                       |                                                     |                                |
| Button key                      | Neutral               | Symbol                                              | UP - DOWN                      |
| Material                        | Technopolymer         |                                                     |                                |

#### **DIMENSIONAL**







## TECHNICAL SYMBOLOGY



### STANDARDS/APPROVALS