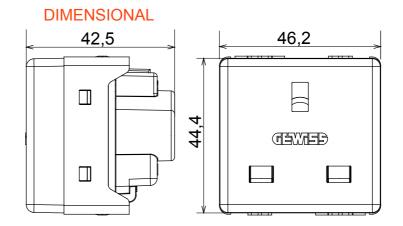

| Category         | Socket-Outlet      | Colour             | White                  |
|------------------|--------------------|--------------------|------------------------|
| Standard         | UK                 | No. SYSTEM modules | 2                      |
| For plug pins    | Flat               | Description        | 2P+E - 13 A            |
| Wiring terminals | Screw-on terminals | Voltage            | 250 V ac               |
| Electrocod       | 0131               | Standard           | IEC 60884-1; BS 1363-2 |