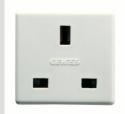

| Category         | Socket-Outlet      | Colour             | White                  |
|------------------|--------------------|--------------------|------------------------|
| Standard         | UK                 | No. SYSTEM modules | 2                      |
| For plug pins    | Flat               | Description        | 2P+E - 13 A            |
| Wiring terminals | Screw-on terminals | Voltage            | 250 V ac               |
| Electrocod       | 0131               | Standard           | IEC 60884-1; BS 1363-2 |