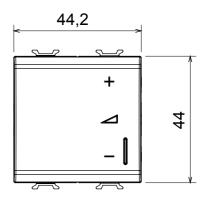

| Max. 2,5           | No. modules                                        | 2                                    |
| 230V incandescent/halogen lamps                 | 40 ÷ 300W          | 230V LED lamps                                     | 5 ÷ 150W (max 10 lamps)              |
| Halogen lamps 12Vac with winding transf.        | 40 ÷ 300W          | LED lamps 12Vac with electronic transf.            | 40 ÷ 300W (max 2 transf.)            |
| LED colour                                      | Orange             | Electrocod                                         | 0781                                 |
| Material                                        | Technopolymer      |                                                    |                                      |

## **DIMENSIONAL**







## STANDARDS/APPROVALS