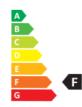

| Energy     Energy     Dimmable: Only with specific dimmers     Energy Efficiency Class: F     Luminous Efficacy (rated) (Nom): 90 lm/W | Circularity     Nominal Lifetime (Nom): 25000 h | Packaging     SAP Weight Paper Unit (Case): 0.097 kg     SAP Weight Paper Unit (Piece): 0.024 kg |
|----------------------------------------------------------------------------------------------------------------------------------------|-------------------------------------------------|--------------------------------------------------------------------------------------------------|
| <ul> <li>Power (Nom): 6 W</li> <li>Substances</li> <li>EU REACH SVHC declaration: Yes</li> <li>EU ROHS compliant: Yes</li> </ul>       | • Net Weight (Piece): 0.080 kg                  |                                                                                                  |

Energy efficiency ranking / External awards

Further reading at: https://www.signify.com/global/ sustainability/sustainable-lighting © 2022 Signify Holding. All rights reserved.