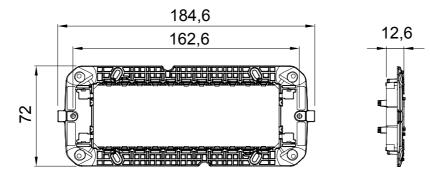

odules, versions matching international standard plates on round/square boxes and versions for DIN rail. They are suitable for flush-mount or wall-mount boxes and are equipped with screw or fixing clutch systems. The convenient front coupling/disconnect system of ChoruSmart modular devices also allows you to house modular devices with 1/2, 1, 2 and 3 modules.

| Description    | 6 modules           | Characteristics           | Halogen free |
|----------------|---------------------|---------------------------|--------------|
| Fixing         | 4 screws (included) | For box                   | 6 modules    |
| Glow wire test | 650 °C              | Thermo-pressure with ball | 70 °C        |
| Standard       | EN 60669-1          | Electrocod                | 0121         |

## DIMENSIONAL



## **TECHNICAL SYMBOLOGY**





www.gewiss.com sat@gewiss.com Last update 20/04/2023 Data, measures, designs and pictures are shown only as informative purposes, and could be changed without previous notice