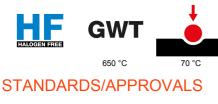

| Description    | 6 modules           | Characteristics           | Halogen free |
|----------------|---------------------|---------------------------|--------------|
| Fixing         | 4 screws (included) | For box                   | 6 modules    |
| Glow wire test | 650 °C              | Thermo-pressure with ball | 70 °C        |
| Standard       | EN 60669-1          | Electrocod                | 0121         |

## **TECHNICAL SYMBOLOGY**

www.gewiss.com sat@gewiss.com Last update 20/04/2023 Data, measures, designs and pictures are shown only as informative purposes, and could be changed without previous notice