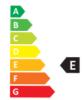

- Dimmable: No
- Energy Efficiency Class: E
- Luminous Efficacy (rated) (Nom): 118.00 lm/W
- Power (Nom): 4.8 W

• Nominal Lifetime (Nom): 15000 h

- Copy SAP Weight Paper Unit (Case): 0.180 kg
- Copy SAP Weight Paper Unit (Piece): 0.004 kg
- Copy SAP Weight Plastic Unit (Case): 0.048 kg
- Copy SAP Weight Plastic Unit (Piece): 0.004 kg