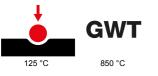

| Category                                                     | Push-button                  | Button key                                                         | Neutral                        |
|--------------------------------------------------------------|------------------------------|--------------------------------------------------------------------|--------------------------------|
| Colour                                                       | Satin black                  | Description                                                        | 1P NO - 16A                    |
| Voltage                                                      | 250 V ac                     | Standard                                                           | EN 60669-1                     |
| Resistance at test voltage                                   | 2000 V at 50 Hz for 1 minute | Insulation resistance                                              | > 5 MOhm                       |
| Wiring terminals                                             | With screw                   | Prolonged operation switch (no.of position changes)                | 40.000 at In 250 V ac cosφ=0,6 |
| Thermo-pressure with ball                                    | 125 °C                       | Glow Wire Test                                                     | 850 °C                         |
| Terminal grip on cable traction                              | > 50 N                       | Terminal tightening capacity<br>stranded cables (mm <sup>2</sup> ) | min. 0,75 - max. 2x4           |
| Terminal tightening capacity solid cables (mm <sup>2</sup> ) | min. 0,5 - max. 2x2,5        | No. modules                                                        | 1                              |
| Material                                                     | Technopolymer                | Electrocod                                                         | 0130                           |