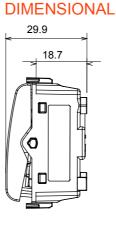

| Category                                                     | Push-button                  | Button key                                                         | Neutral                        |
|--------------------------------------------------------------|------------------------------|--------------------------------------------------------------------|--------------------------------|
| Colour                                                       | Satin black                  | Description                                                        | 1P NO - 16A                    |
| Voltage                                                      | 250 V ac                     | Standard                                                           | EN 60669-1                     |
| Resistance at test voltage                                   | 2000 V at 50 Hz for 1 minute | Insulation resistance                                              | > 5 MOhm                       |
| Wiring terminals                                             | With screw                   | Prolonged operation switch (no.of position changes)                | 40.000 at In 250 V ac cosφ=0,6 |
| Thermo-pressure with ball                                    | 125 °C                       | Glow Wire Test                                                     | 850 °C                         |
| Terminal grip on cable traction                              | > 50 N                       | Terminal tightening capacity<br>stranded cables (mm <sup>2</sup> ) | min. 0,75 - max. 2x4           |
| Terminal tightening capacity solid cables (mm <sup>2</sup> ) | min. 0,5 - max. 2x2,5        | No. modules                                                        | 1                              |
| Material                                                     | Technopolymer                | Electrocod                                                         | 0130                           |