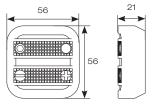

## OCTO IP65 Wireless Smart Switch Powered by Casambi

Bluetooth enabled external smart switch for use with OCTO Casambi eco-system and suitable for residential and commercial applications

- Wireless soft outdoor remote control
- Compatible with all other bluetooth OCTO Casambi devices as part of the OCTO Casambi ecosystem
- Magneto-resistive power source
- Spill and shock resistant
- Advantages of a wireless system, no batteries required maintenance free
- Integrated magnet allows it to be stuck on any metallic area
- Range 30 metres