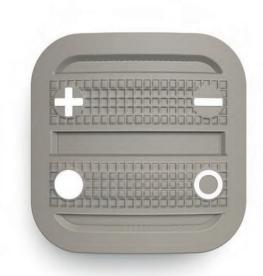

## OCTO IP65 Wireless Smart Switch Powered by Casambi

Bluetooth enabled external smart switch for use with OCTO Casambi eco-system and suitable for residential and commercial applications

- Wireless soft outdoor remote control
- Compatible with all other bluetooth OCTO Casambi devices as part of the OCTO Casambi ecosystem
- Magneto-resistive power source
- Spill and shock resistant
- Advantages of a wireless system, no batteries required maintenance free
- Integrated magnet allows it to be stuck on any metallic area
- Range 30 metres