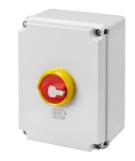

#### 70 RT HP Range

70 RT HP is a new range of 16A to 160A switch disconnectors in isolating material and metal, supplied in a box. Available in control and emergency versions, the range is completed by board versions for front-panel or DIN rail assembly, in 16 to 63A options, all of which can be equipped with auxiliary contacts. These devices have been designed for deliver the ultimate in reliability, functionality and performance. They offer a technologically advanced solution that simplifies installation, reduces wiring times and ensures maximum safety and robustness, even in the most demanding conditions, thanks to the use of high-performance materials.

| Version                | Box                       | Material                  | Insulation                |
|------------------------|---------------------------|---------------------------|---------------------------|
| Туре                   | For emergency             | Rated current (A)         | 100                       |
| No. of poles           | 4P                        | Circuit breaker           | Rotary isolator           |
| IP degree              | IP66/IP67/IP69            | Mechanical resistance     | IK08                      |
| Ambient temperature    | -25 +60 °C                | Lid screws (no. and type) | 4 insulation              |
| Lockable               | YES (max. 3 locks in OFF) | Type of accessory         | Max. 4 auxiliary contacts |
| Current in AC22 (415V) | 100                       | Current in AC23 (415V)    | 100                       |
| Cable section          | Max 70 mm²                | Outer dim. LxHxD (mm)     | 236,5x316x178             |
| Electrocod             | 1742                      |                           |                           |