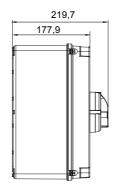

| Version                | Box                       | Material                  | Insulation                |
|------------------------|---------------------------|---------------------------|---------------------------|
| Туре                   | For emergency             | Rated current (A)         | 100                       |
| No. of poles           | 4P                        | Circuit breaker           | Rotary isolator           |
| IP degree              | IP66/IP67/IP69            | Mechanical resistance     | IK08                      |
| Ambient temperature    | -25 +60 °C                | Lid screws (no. and type) | 4 insulation              |
| Lockable               | YES (max. 3 locks in OFF) | Type of accessory         | Max. 4 auxiliary contacts |
| Current in AC22 (415V) | 100                       | Current in AC23 (415V)    | 100                       |
| Cable section          | Max 70 mm²                | Outer dim. LxHxD (mm)     | 236,5x316x178             |
| Electrocod             | 1742                      |                           |                           |

### **DIMENSIONAL**