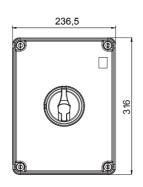

| Version                | Box                       | Material                  | Insulation                |
|------------------------|---------------------------|---------------------------|---------------------------|
| Туре                   | For emergency             | Rated current (A)         | 100                       |
| No. of poles           | 4P                        | Circuit breaker           | Rotary isolator           |
| IP degree              | IP66/IP67/IP69            | Mechanical resistance     | IK08                      |
| Ambient temperature    | -25 +60 °C                | Lid screws (no. and type) | 4 insulation              |
| Lockable               | YES (max. 3 locks in OFF) | Type of accessory         | Max. 4 auxiliary contacts |
| Current in AC22 (415V) | 100                       | Current in AC23 (415V)    | 100                       |
| Cable section          | Max 70 mm²                | Outer dim. LxHxD (mm)     | 236,5x316x178             |
| Electrocod             | 1742                      |                           |                           |

### **DIMENSIONAL**