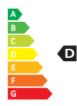

| Energy                                                                                                                                                | Circularity                       | Packaging                                |
|-------------------------------------------------------------------------------------------------------------------------------------------------------|-----------------------------------|------------------------------------------|
| <ul> <li>Dimmable: No</li> <li>Energy Efficiency Class: D</li> <li>Luminous Efficacy (rated) (Nom): 168.00 lm/W</li> <li>Power (Nom): 25 W</li> </ul> | • Nominal Lifetime (Nom): 50000 h | • SAP Weight Paper Unit (Case): 0.508 kg |
| <b>!</b> Substances                                                                                                                                   | Weight & Materials                |                                          |
| • EU REACH restrictions compliant: Yes<br>• EU REACH SVHC declaration: Yes<br>• EU RoHS compliant: Yes                                                | • Net Weight (Piece): 0.232 kg    |                                          |
|                                                                                                                                                       |                                   |                                          |

Energy efficiency ranking / External awards

Further reading at: https://www.signify.com/global/ sustainability/sustainable-lighting © 2023 Signify Holding. All rights reserved.