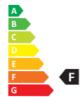

- Dimmable: Only with specific dimmers
- Energy Efficiency Class: F
- Luminous Efficacy (rated) (Nom): 80 lm/W
- Power (Nom): 9.5 W

• Nominal Lifetime (Nom): 25000 h

- SAP Weight Paper Unit (Case): 0.197 kg
- SAP Weight Paper Unit (Piece): 0.089 kg

- EU REACH SVHC declaration: Yes
- EU RoHS compliant: Yes

• Net Weight (Piece): 0.160 kg

Energy efficiency ranking / External awards