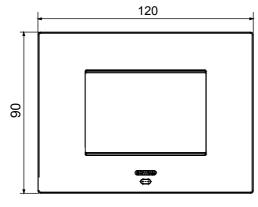

|
| Finishing                   | Opaque finish                                            | Glow wire test      | 650 °C                                                               |
| Thermo-pressure with ball   | 70 °C                                                    | Family              | EGO SMART                                                            |
| User interface The          | plate is equipped with a dot-matrix display and RGB LED  |                     |                                                                      |
|                             | strips                                                   |                     |                                                                      |

### **DIMENSIONAL**





## **TECHNICAL SYMBOLOGY**



### STANDARDS/APPROVALS