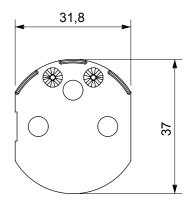

l standards) signal pick-up, climate control, comfort management, technical alarm signalling and emergency lighting management. The ChoruSmart modular devices are available in five colours, glossy white, satin white, natural beige, satin black and lacquered titanium and in various sizes from 1/2, 1, 2 and 3 modules. Thanks to the mounting supports for rectangular, square and round boxes, endless combinations can be created with the ChoruSmart range of plates.

| Category    | Accessory for socket | Description | -      |
|-------------|----------------------|-------------|--------|
| Colour      | Red                  | Standard    | French |
| For sockets | GW10257F - GW10258   | Electrocod  | 0131   |
| Material    | Technopolymer        |             |        |

## **DIMENSIONAL**