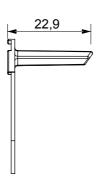

nal standards) signal pick-up, climate control, comfort management, technical alarm signalling and emergency lighting management. The ChoruSmart modular devices are available in five colours, glossy white, satin white, natural beige, satin black and lacquered titanium and in various sizes from 1/2, 1, 2 and 3 modules. Thanks to the mounting supports for rectangular, square and round boxes, endless combinations can be created with the ChoruSmart range of plates.

| Category    | Accessory for socket | Description | -      |
|-------------|----------------------|-------------|--------|
| Colour      | Red                  | Standard    | French |
| For sockets | GW10257F - GW10258   | Electrocod  | 0131   |
| Material    | Technopolymer        |             |        |

## **DIMENSIONAL**