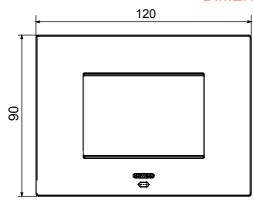

|
| Finishing                   | Opaque finish                                            | Glow wire test      | 650 °C                                                               |
| Thermo-pressure with ball   | 70 °C                                                    | Family              | EGO SMART                                                            |
| User interface The          | plate is equipped with a dot-matrix display and RGB LED  |                     |                                                                      |
|                             | strips                                                   |                     |                                                                      |

### **DIMENSIONAL**





## **TECHNICAL SYMBOLOGY**



### STANDARDS/APPROVALS