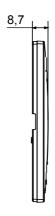

|
| Finishing                   | Opaque finish                                            | Glow wire test      | 650 °C                                                               |
| Thermo-pressure with ball   | 70 °C                                                    | Family              | EGO SMART                                                            |
| User interface The          | plate is equipped with a dot-matrix display and RGB LED  |                     |                                                                      |
|                             | strips                                                   |                     |                                                                      |

### **DIMENSIONAL**





## **TECHNICAL SYMBOLOGY**



### STANDARDS/APPROVALS